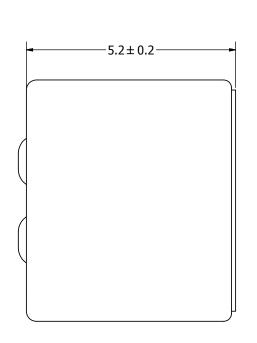

## NOTES:

- 1. ALL DIMENSIONS ARE IN MILLIMETERS.
- SPECIFICATIONS SUBJECT TO CHANGE OR WITHDRAWL WITHOUT NOTICE.
- 3. THIS PART IS RoHS 2002/95/EC COMPLIANT.

| UNLESS OTHERWISE<br>SPECIFIED:          | OLZE     |  |
|-----------------------------------------|----------|--|
| DIMENSIONS ARE IN MILLIMETERS.          | SIZE     |  |
| TOLERANCES ARE ±0.5 AND ANGLES ARE ±3°. |          |  |
| POM-5246                                | SL-R.idw |  |