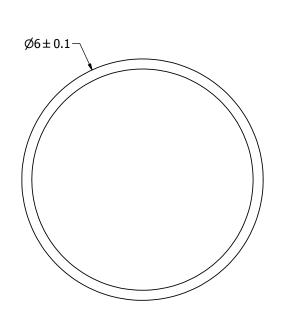

## NOTES:

- 1. ALL DIMENSIONS ARE IN MILLIMETERS.
- SPECIFICATIONS SUBJECT TO CHANGE OR WITHDRAWL WITHOUT NOTICE.
- 3. THIS PART IS RoHS 2002/95/EC COMPLIANT.

| UNLESS OTHERWISE<br>SPECIFIED:          | OLZE     |  |
|-----------------------------------------|----------|--|
| DIMENSIONS ARE IN MILLIMETERS.          | SIZE     |  |
| TOLERANCES ARE ±0.5 AND ANGLES ARE ±3°. |          |  |
| POM-5246                                | SL-R.idw |  |