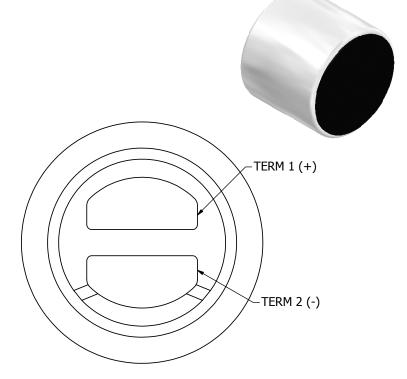

| SPECIFICATIONS               |             |      |  |
|------------------------------|-------------|------|--|
| PARAMETERS                   | VALUES      | UNIT |  |
| DIRECTIVITY                  | OMINI       | -    |  |
| SENSITIVTY                   | -46 ± 3     | dB   |  |
| STANDARD OPERATING VOLTAGE   | 2           | Vdc  |  |
| MAX OPERATING VOLTAGE        | 10          | Vdc  |  |
| CURRENT CONSUMPTION (MAX)    | 0.5         | mA   |  |
| IMPEDANCE                    | 2.2         | KOhm |  |
| SIGNAL TO NOISE RATIO (MIN.) | 60          | dB   |  |
| TERMINAL                     | SOLDER PADS | -    |  |
| INTERNAL CAPACITOR           | N/A         | pF   |  |