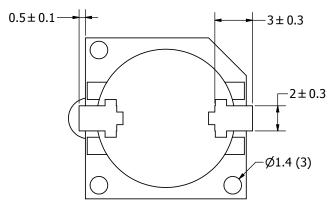

NOTES:

- 1. ALL DIMENSIONS ARE IN MILLIMETERS.
- 2. SPECIFICATIONS SUBJECT TO CHANGE OR WITHDRAWL WITHOUT NOTICE.
- 3. THIS PART IS RoHS 2002/95/EC COMPLIANT.
- 4. MAXIMUM REFOLW TEMPERATURE IS 260°C.

|   | UNLESS OTHERWISE SPECIFIED:                   | CLZE        |  |
|---|-----------------------------------------------|-------------|--|
|   | DIMENSIONS ARE IN MILLIMETERS,                | SIZE        |  |
|   | TOLERANCES<br>ARE ±0.5 AND<br>ANGLES ARE ±3°. | A3          |  |
| Ī | SMI-1324-TW                                   | -5V-2-R.idw |  |