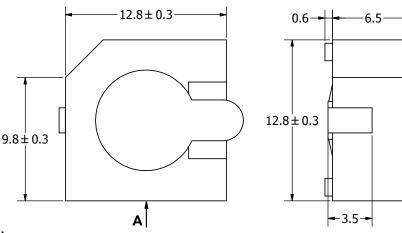

NOTES:

- 1. ALL DIMENSIONS ARE IN MILLIMETERS.
- 2. SPECIFICATIONS SUBJECT TO CHANGE OR WITHDRAWL WITHOUT NOTICE.
- 3. THIS PART IS RoHS 2002/95/EC COMPLIANT.
- 4. MAXIMUM REFOLW TEMPERATURE IS 260°C.

|   | UNLESS OTHERWISE SPECIFIED:                   | CLZE        |  |
|---|-----------------------------------------------|-------------|--|
|   | DIMENSIONS ARE IN MILLIMETERS,                | SIZE        |  |
|   | TOLERANCES<br>ARE ±0.5 AND<br>ANGLES ARE ±3°. | A3          |  |
| Ī | SMI-1324-TW                                   | -5V-2-R.idw |  |