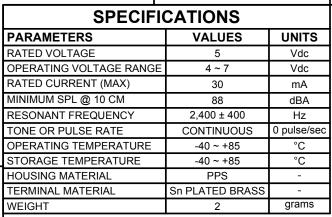

NOTES:

- 1. ALL DIMENSIONS ARE IN MILLIMETERS.
- 2. SPECIFICATIONS SUBJECT TO CHANGE OR WITHDRAWL WITHOUT NOTICE.
- 3. THIS PART IS RoHS 2002/95/EC COMPLIANT.
- 4. MAXIMUM REFOLW TEMPERATURE IS 260°C.

|   | UNLESS OTHERWISE SPECIFIED:                   | CLZE        |  |
|---|-----------------------------------------------|-------------|--|
|   | DIMENSIONS ARE IN MILLIMETERS,                | SIZE        |  |
|   | TOLERANCES<br>ARE ±0.5 AND<br>ANGLES ARE ±3°. | A3          |  |
| Ī | SMI-1324-TW                                   | -5V-2-R.idw |  |