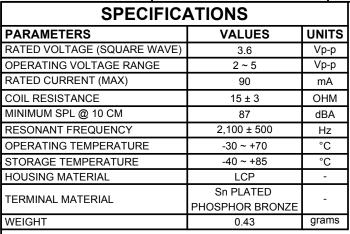

 $0.11 \pm 0$ 

 $0.1 \pm 0$ 

4±0.1—

Checked by

B.R.

NOTES:

- 1. ALL DIMENSIONS ARE IN MILLIMETERS.
- 2. SPECIFICATIONS SUBJECT TO CHANGE OR WITHDRAWL WITHOUT NOTICE.
- 3. THIS PART IS RoHS 2002/95/EC COMPLIANT.

UNLESS OTHERWISE SPECIFIED:

DIMENSIONS ARE IN MILLIMETERS,

TOLERANCES ARE ±0.5 AND ANGLES ARE ±2°.

SMT-0821-T-R.idw

pul audio n a projects unlimited compan

Date

9/16/2005

-BOTTOM OF TRANSDUCER