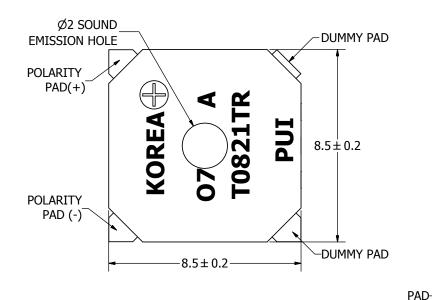

 $0.11 \pm 0$ 

 $0.1 \pm 0$ 

4±0.1—

Checked by

B.R.

NOTES:

- 1. ALL DIMENSIONS ARE IN MILLIMETERS.
- 2. SPECIFICATIONS SUBJECT TO CHANGE OR WITHDRAWL WITHOUT NOTICE.
- 3. THIS PART IS RoHS 2002/95/EC COMPLIANT.

UNLESS OTHERWISE SPECIFIED:

DIMENSIONS ARE IN MILLIMETERS,

TOLERANCES ARE ±0.5 AND ANGLES ARE ±2°.

SMT-0821-T-R.idw

pul audio n a projects unlimited compan

Date

9/16/2005

-BOTTOM OF TRANSDUCER