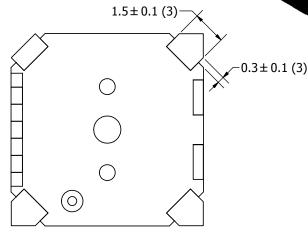

 $0.11 \pm 0$ 

 $0.1 \pm 0$ 

4±0.1—

Checked by

B.R.

NOTES:

- 1. ALL DIMENSIONS ARE IN MILLIMETERS.
- 2. SPECIFICATIONS SUBJECT TO CHANGE OR WITHDRAWL WITHOUT NOTICE.
- 3. THIS PART IS RoHS 2002/95/EC COMPLIANT.

UNLESS OTHERWISE SPECIFIED:

DIMENSIONS ARE IN MILLIMETERS,

TOLERANCES ARE ±0.5 AND ANGLES ARE ±2°.

SMT-0821-T-R.idw

pul audio n a projects unlimited compan

Date

9/16/2005

-BOTTOM OF TRANSDUCER