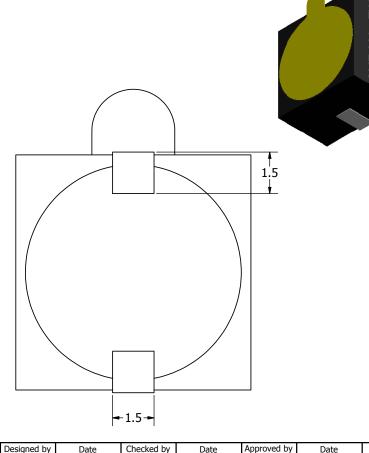

## NOTES:

- 1. ALL DIMENSIONS ARE IN MILLIMETERS.
- 2. SPECIFICATIONS SUBJECT TO CHANGE OR WITHDRAWL WITHOUT NOTICE.
- 3. THIS PART IS RoHS 2002/95/EC COMPLIANT.

| UNLESS OTHERWISE<br>SPECIFIED:  |             | [ |
|---------------------------------|-------------|---|
| DIMENSIONS ARE IN               | SIZE        |   |
| MILLIMETERS,                    |             |   |
| TOLERANCES                      | Δ3          | ( |
| ARE ±0.5 AND<br>ANGLES ARE ±3°. | <i>,</i> (O | Ľ |