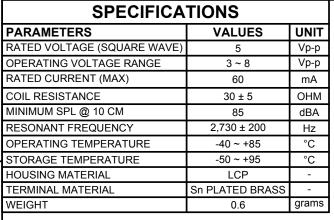

## NOTES:

- 1. ALL DIMENSIONS ARE IN MILLIMETERS.
- 2. SPECIFICATIONS SUBJECT TO CHANGE OR WITHDRAWL WITHOUT NOTICE.
- 3. THIS PART IS RoHS 2002/95/EC COMPLIANT.

| UNLESS OTHERWISE<br>SPECIFIED:  |             | [ |
|---------------------------------|-------------|---|
| DIMENSIONS ARE IN               | SIZE        |   |
| MILLIMETERS,                    |             |   |
| TOLERANCES                      | Δ3          | ( |
| ARE ±0.5 AND<br>ANGLES ARE ±3°. | <i>,</i> (O | Ľ |