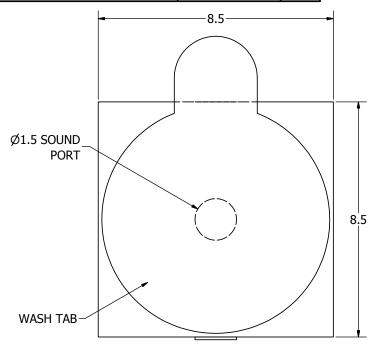

## NOTES:

- 1. ALL DIMENSIONS ARE IN MILLIMETERS.
- 2. SPECIFICATIONS SUBJECT TO CHANGE OR WITHDRAWL WITHOUT NOTICE.
- 3. THIS PART IS RoHS 2002/95/EC COMPLIANT.

| UNLESS OTHERWISE<br>SPECIFIED:  |             | [ |
|---------------------------------|-------------|---|
| DIMENSIONS ARE IN               | SIZE        |   |
| MILLIMETERS,                    |             |   |
| TOLERANCES                      | Δ3          | ( |
| ARE ±0.5 AND<br>ANGLES ARE ±3°. | <i>,</i> (O | Ľ |