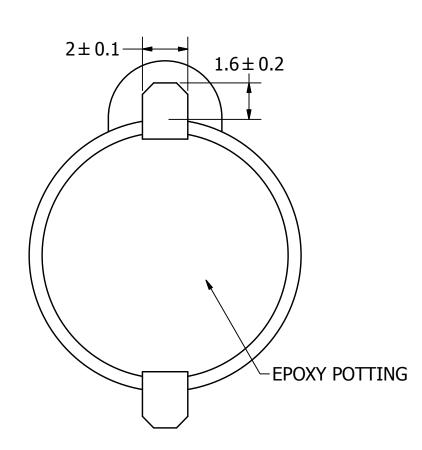

## **NOTES:**

- 1. ALL DIMENSIONS ARE IN MILLIMETERS.
- 2. SPECIFICATIONS SUBJECT TO CHANGE OR WITHDRAWL WITHOUT NOTICE.
- 3. THIS PART IS RoHS 2002/95/EC COMPLIANT.

| J.D. | 5/17/2006 | E.P. |    | 5/18/2006   |
|------|-----------|------|----|-------------|
|      | pul.      |      |    | SMT         |
|      | audic     | Inc. | Tr | ansducer (f |