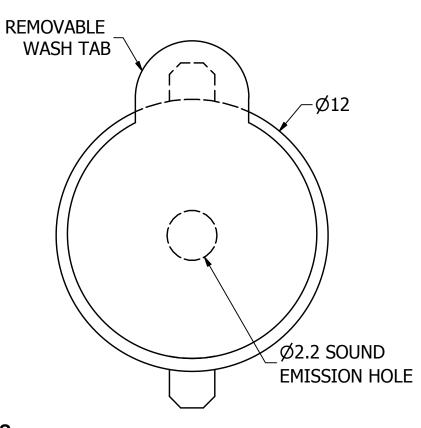

## **NOTES:**

- 1. ALL DIMENSIONS ARE IN MILLIMETERS.
- 2. SPECIFICATIONS SUBJECT TO CHANGE OR WITHDRAWL WITHOUT NOTICE.
- 3. THIS PART IS RoHS 2002/95/EC COMPLIANT.

| J.D. | 5/17/2006 | E.P. |    | 5/18/2006   |
|------|-----------|------|----|-------------|
|      | pul.      |      |    | SMT         |
|      | audic     | Inc. | Tr | ansducer (f |