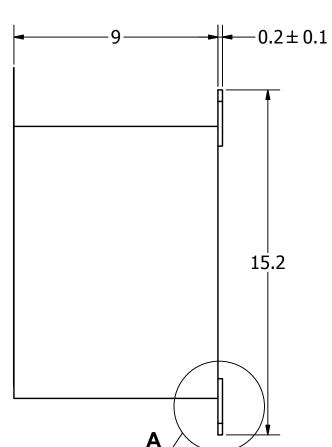

## **NOTES:**

- 1. ALL DIMENSIONS ARE IN MILLIMETERS.
- 2. SPECIFICATIONS SUBJECT TO CHANGE OR WITHDRAWL WITHOUT NOTICE.
- 3. THIS PART IS RoHS 2002/95/EC COMPLIANT.

| J.D. | 5/17/2006 | E.P. |    | 5/18/2006   |
|------|-----------|------|----|-------------|
|      | pul.      |      |    | SMT         |
|      | audic     | Inc. | Tr | ansducer (f |