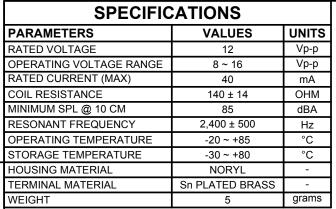

1. ALL DIMENSIONS ARE IN MILLIMETERS.

3. THIS PART IS RoHS 2002/95/EC COMPLIANT.

WITHOUT NOTICE.

2. SPECIFICATIONS SUBJECT TO CHANGE OR WITHDRAWL

THIS DOCUMENT CONTAINS DATA PROPRIETARY TO PROJECTS UNLIMITED, INC. ANY USE OR REPRODUCTION, IN ANY FORM, WITHOUT PRIOR WRITTEN PERMISSION OF PROJECTS UNLIMITED, INC. 1S PROHIBITED.

©2003. Projects Unlimited Inc.

| REVISION HISTORY |                                          |           |          |
|------------------|------------------------------------------|-----------|----------|
| LTR              | DESCRIPTION                              | DATE      | APPROVED |
| -                | RELEASED FROM ENGINEERING                | 1/16/2006 |          |
| A                | REVISED TO INVENTOR 3-D DRAWING TEMPLATE | 6/4/2010  | B.R.