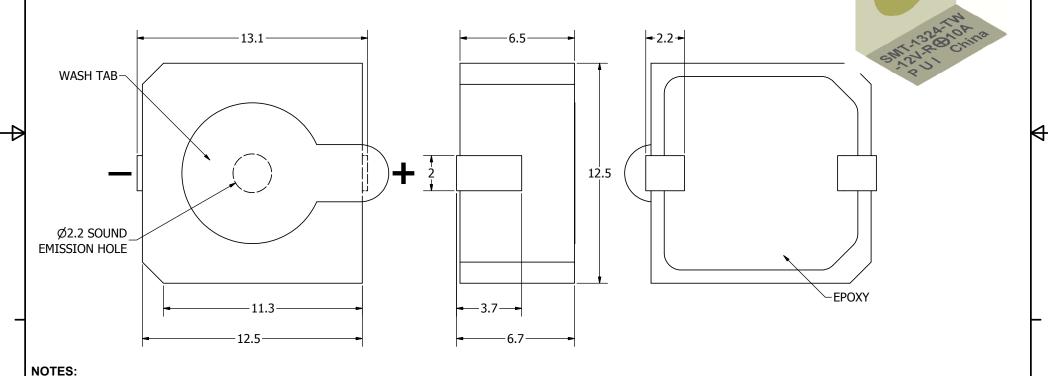

1. ALL DIMENSIONS ARE IN MILLIMETERS.

3. THIS PART IS RoHS 2002/95/EC COMPLIANT.

WITHOUT NOTICE.

2. SPECIFICATIONS SUBJECT TO CHANGE OR WITHDRAWL

THIS DOCUMENT CONTAINS DATA PROPRIETARY TO PROJECTS UNLIMITED, INC. ANY USE OR REPRODUCTION, IN ANY FORM, WITHOUT PRIOR WRITTEN PERMISSION OF PROJECTS UNLIMITED, INC. 1S PROHIBITED.

UNLESS OTHERWISE

DIMENSIONS ARE IN MILLIMETERS,

TOLERANCES ARE ±0.5 AND ANGLES ARE ±3°.

SMT-1324-TW-12V-R.idw

Designed by

SIZE

Date

1/16/2006