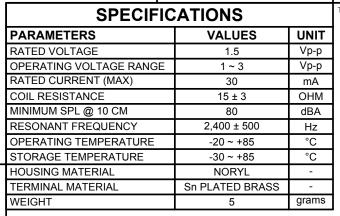

1. ALL DIMENSIONS ARE IN MILLIMETERS.

3. THIS PART IS RoHS 2002/95/EC COMPLIANT.

WITHOUT NOTICE.

2. SPECIFICATIONS SUBJECT TO CHANGE OR WITHDRAWL

THIS DOCUMENT CONTAINS DATA PROPRIETARY TO PROJECTS UNLIMITED, INC. ANY USE OR REPRODUCTION, IN ANY FORM, WITHOUT PRIOR WRITTEN PERMISSION OF PROJECTS UNLIMITED, INC. IS PROHIBITED.

©2003. Projects Unlimited Inc.

|    | REVISION HISTORY |                                          |           |          |  |
|----|------------------|------------------------------------------|-----------|----------|--|
| LT | ΓR               | DESCRIPTION                              | DATE      | APPROVED |  |
| -  | -                | RELEASED FROM ENGINEERING                | 2/21/2006 |          |  |
|    | 4                | REVISED TO INVENTOR 3-D DRA