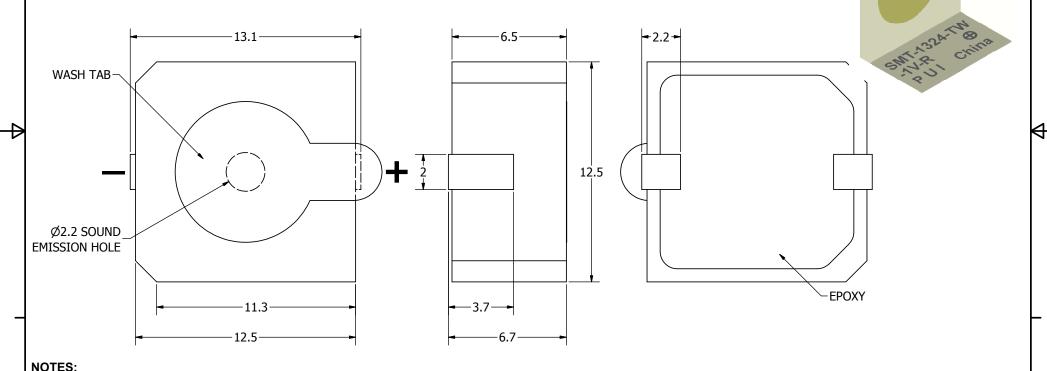

1. ALL DIMENSIONS ARE IN MILLIMETERS.

3. THIS PART IS RoHS 2002/95/EC COMPLIANT.

WITHOUT NOTICE.

2. SPECIFICATIONS SUBJECT TO CHANGE OR WITHDRAWL

THIS DOCUMENT CONTAINS DATA PROPRIETARY TO PROJECTS UNLIMITED, INC. ANY USE OR REPRODUCTION, IN ANY FORM, WITHOUT PRIOR WRITTEN PERMISSION OF PROJECTS UNLIMITED, INC. IS PROHIBITED.

UNLESS OTHERWISE

DIMENSIONS ARE IN

MILLIMETERS,

TOLERANCES ARE ±0.5 AND ANGLES ARE ±3°.

SMT-1324-TW-1V-R.idw

Designed by

SIZE

Date