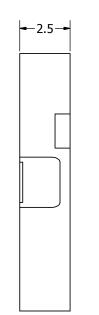

## NOTES:

- 1. ALL DIMENSIONS ARE IN MILLIMETERS.
- 2. SPECIFICATIONS SUBJECT TO CHANGE OR WITHDRAWL WITHOUT NOTICE.
- 3. THIS PART IS RoHS 2002/95/EC COMPLIANT.

| UNLESS OTHERWISE SPECIFIED:                   | SIZE |  |
|-----------------------------------------------|------|--|
| DIMENSIONS ARE IN MILLIMETERS,                | SIZE |  |
| TOLERANCES<br>ARE ±0.5 AND<br>ANGLES ARE ±3°. | A3   |  |
| SMT-1341-T-R.idw                              |      |  |