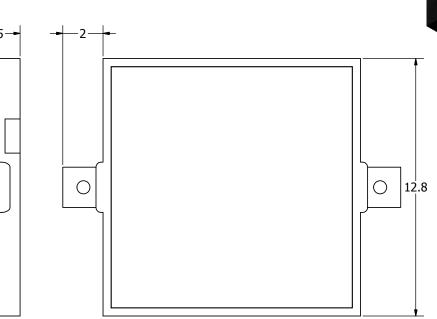

## NOTES:

- 1. ALL DIMENSIONS ARE IN MILLIMETERS.
- 2. SPECIFICATIONS SUBJECT TO CHANGE OR WITHDRAWL WITHOUT NOTICE.
- 3. THIS PART IS RoHS 2002/95/EC COMPLIANT.

| UNLESS OTHERWISE SPECIFIED:                   | SIZE |  |
|-----------------------------------------------|------|--|
| DIMENSIONS ARE IN MILLIMETERS,                | SIZE |  |
| TOLERANCES<br>ARE ±0.5 AND<br>ANGLES ARE ±3°. | A3   |  |
| SMT-1341-T-R.idw                              |      |  |