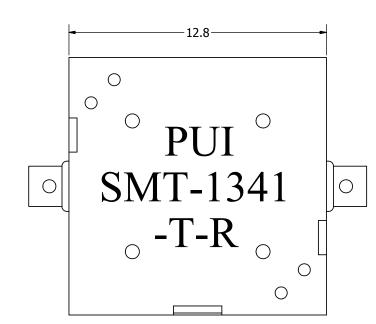

## NOTES:

- 1. ALL DIMENSIONS ARE IN MILLIMETERS.
- 2. SPECIFICATIONS SUBJECT TO CHANGE OR WITHDRAWL WITHOUT NOTICE.
- 3. THIS PART IS RoHS 2002/95/EC COMPLIANT.

| UNLESS OTHERWISE SPECIFIED:                   | SIZE |  |
|-----------------------------------------------|------|--|
| DIMENSIONS ARE IN MILLIMETERS,                | SIZE |  |
| TOLERANCES<br>ARE ±0.5 AND<br>ANGLES ARE ±3°. | A3   |  |
| SMT-1341-T-R.idw                              |      |  |