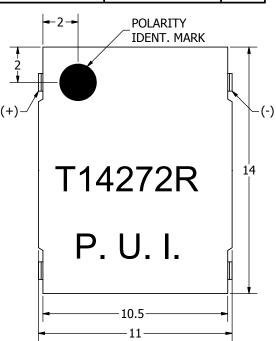

## NOTES:

- 1. ALL DIMENSIONS ARE IN MILLIMETERS.
- 2. SPECIFICATIONS SUBJECT TO CHANGE OR WITHDRAWL WITHOUT NOTICE.
- 3. THIS PART IS RoHS 2002/95/EC COMPLIANT.

| UNLESS OTHERWISE<br>SPECIFIED: |               | Designed by |
|--------------------------------|---------------|-------------|
| DIMENSIONS ARE IN              | SIZE          | J.A.F.      |
| MILLIMETERS,                   |               | $\infty$    |
| TOLERANCES<br>ARE ±0.5 AND     | <b>A</b> 3    |             |
| ANGLES ARE ±3°.                |               |             |
| SMT-1427-                      | $\mathcal{C}$ |             |