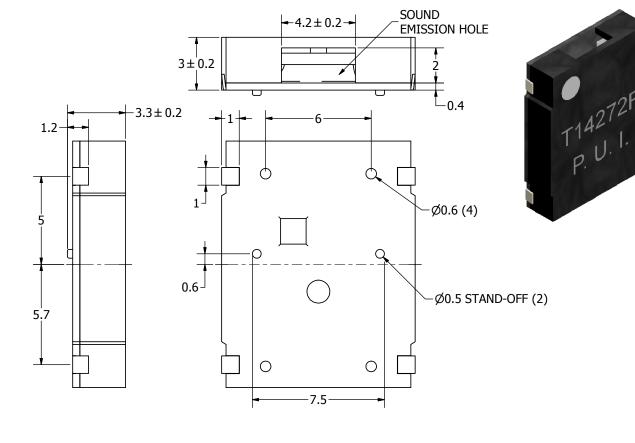

## NOTES:

- 1. ALL DIMENSIONS ARE IN MILLIMETERS.
- 2. SPECIFICATIONS SUBJECT TO CHANGE OR WITHDRAWL WITHOUT NOTICE.
- 3. THIS PART IS RoHS 2002/95/EC COMPLIANT.

| UNLESS OTHERWISE<br>SPECIFIED: |               | Designed by |
|--------------------------------|---------------|-------------|
| DIMENSIONS ARE IN              | SIZE          | J.A.F.      |
| MILLIMETERS,                   |               | $\infty$    |
| TOLERANCES<br>ARE ±0.5 AND     | <b>A</b> 3    |             |
| ANGLES ARE ±3°.                |               |             |
| SMT-1427-                      | $\mathcal{C}$ |             |