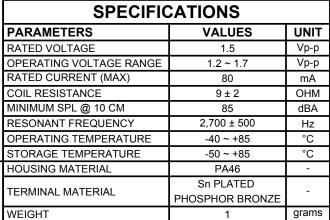

## NOTES:

- 1. ALL DIMENSIONS ARE IN MILLIMETERS.
- 2. SPECIFICATIONS SUBJECT TO CHANGE OR WITHDRAWL WITHOUT NOTICE.
- 3. THIS PART IS RoHS 2002/95/EC COMPLIANT.

| UNLESS OTHERWISE<br>SPECIFIED: |               | Designed by |
|--------------------------------|---------------|-------------|
| DIMENSIONS ARE IN              | SIZE          | J.A.F.      |
| MILLIMETERS,                   |               | $\infty$    |
| TOLERANCES<br>ARE ±0.5 AND     | <b>A</b> 3    |             |
| ANGLES ARE ±3°.                |               |             |
| SMT-1427-                      | $\mathcal{C}$ |             |