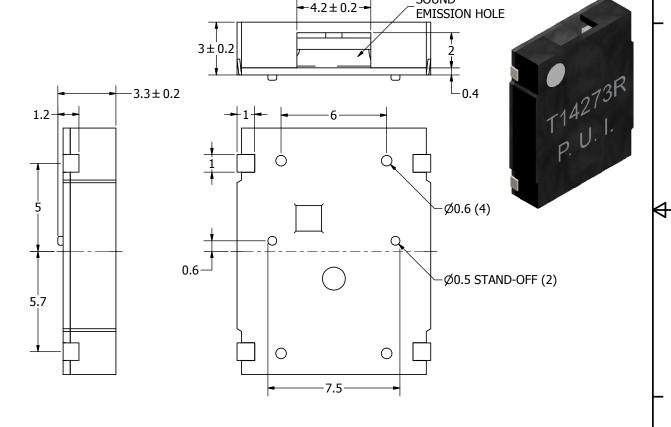

**SOUND** 

## NOTES:

- 1. ALL DIMENSIONS ARE IN MILLIMETERS.
- 2. SPECIFICATIONS SUBJECT TO CHANGE OR WITHDRAWL WITHOUT NOTICE.
- 3. THIS PART IS RoHS 2002/95/EC COMPLIANT.

| UNLESS OTHERWISE<br>SPECIFIED: |            | Designed |
|--------------------------------|------------|----------|
|                                | SIZE       | J.A.F    |
| DIMENSIONS ARE IN MILLIMETERS, |            | $\sim$   |
| TOLERANCES<br>ARE ±0.5 AND     | <b>A</b> 3 |          |
| ANGLES ARE ±3°.                | )          |          |
| SMT-1427-                      |            |          |