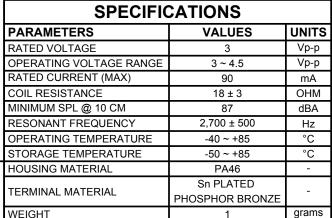

## NOTES:

- 1. ALL DIMENSIONS ARE IN MILLIMETERS.
- 2. SPECIFICATIONS SUBJECT TO CHANGE OR WITHDRAWL WITHOUT NOTICE.
- 3. THIS PART IS RoHS 2002/95/EC COMPLIANT.

| UNLESS OTHERWISE<br>SPECIFIED: |            | Designed |
|--------------------------------|------------|----------|
|                                | SIZE       | J.A.F    |
| DIMENSIONS ARE IN MILLIMETERS, |            | $\sim$   |
| TOLERANCES<br>ARE ±0.5 AND     | <b>A</b> 3 |          |
| ANGLES ARE ±3°.                | )          |          |
| SMT-1427-                      |            |          |