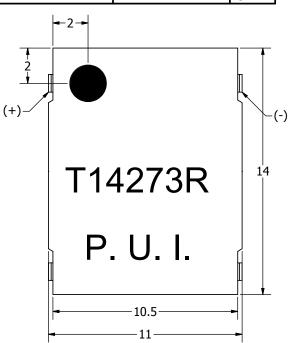

## NOTES:

- 1. ALL DIMENSIONS ARE IN MILLIMETERS.
- 2. SPECIFICATIONS SUBJECT TO CHANGE OR WITHDRAWL WITHOUT NOTICE.
- 3. THIS PART IS RoHS 2002/95/EC COMPLIANT.

| UNLESS OTHERWISE<br>SPECIFIED: |            | Designed |
|--------------------------------|------------|----------|
|                                | SIZE       | J.A.F    |
| DIMENSIONS ARE IN MILLIMETERS, |            | $\sim$   |
| TOLERANCES<br>ARE ±0.5 AND     | <b>A</b> 3 |          |
| ANGLES ARE ±3°.                | )          |          |
| SMT-1427-                      |            |          |