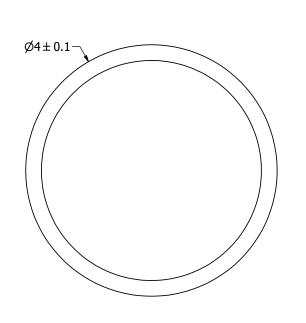

## NOTES:

- 1. ALL DIMENSIONS ARE IN MILLIMETERS.
- 2. SPECIFICATIONS SUBJECT TO CHANGE OR WITHDRAWL WITHOUT NOTICE.
- 3. THIS PART IS RoHS 2002/95/EC COMPLIANT.

| UNLESS OTHERWISE SPECIFIED:             | 0175       |  |
|-----------------------------------------|------------|--|
| DIMENSIONS ARE IN MILLIMETERS,          | SIZE       |  |
| TOLERANCES ARE ±0.5 AND ANGLES ARE ±3°. |            |  |
| TOM-1545S-                              | -C33-R.idw |  |