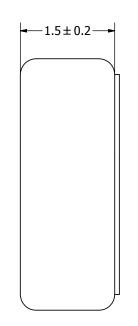

## NOTES:

- 1. ALL DIMENSIONS ARE IN MILLIMETERS.
- 2. SPECIFICATIONS SUBJECT TO CHANGE OR WITHDRAWL WITHOUT NOTICE.
- 3. THIS PART IS RoHS 2002/95/EC COMPLIANT.

| UNLESS OTHERWISE SPECIFIED:             | 0175       |  |
|-----------------------------------------|------------|--|
| DIMENSIONS ARE IN MILLIMETERS,          | SIZE       |  |
| TOLERANCES ARE ±0.5 AND ANGLES ARE ±3°. |            |  |
| TOM-1545S-                              | -C33-R.idw |  |