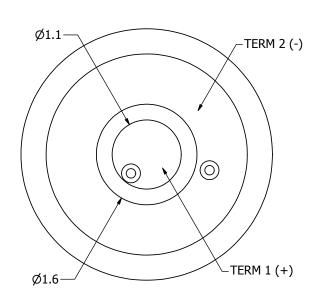

## NOTES:

- 1. ALL DIMENSIONS ARE IN MILLIMETERS.
- 2. SPECIFICATIONS SUBJECT TO CHANGE OR WITHDRAWL WITHOUT NOTICE.
- 3. THIS PART IS RoHS 2002/95/EC COMPLIANT.

| UNLESS OTHERWISE SPECIFIED:             | 0175       |  |
|-----------------------------------------|------------|--|
| DIMENSIONS ARE IN MILLIMETERS,          | SIZE       |  |
| TOLERANCES ARE ±0.5 AND ANGLES ARE ±3°. |            |  |
| TOM-1545S-                              | -C33-R.idw |  |