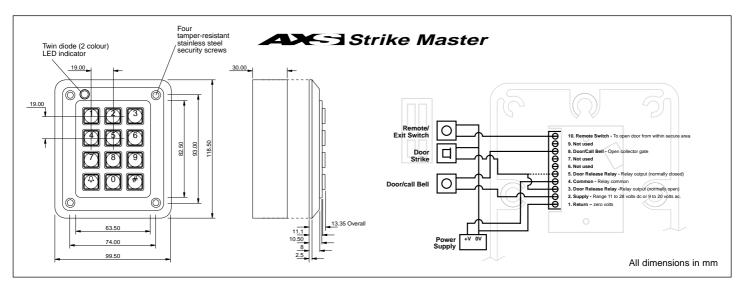

Laxes Strike Master

0

The STORM AXS StrikeMaster, Single Door Keypad, is ideally suited for access control in outdoor and indoor locations. It is resistant to high impact and sealed against water and dust to IP65.

## (Fixing hardware, sealing gaskets and comprehensive installation/operating instructions supplied)

## PRODUCT SPECIFICATIONS

- Up to 50 user programmable entry codes
- Entry code indexing for secure allocation and re-allocation of entry codes
- 4, 5 or 6 digit entry codes
- Timed release or latching operation
- Timed lock out for "code hacker" resistance

- Remote exit switch facility
- Weather resistant to IP65
- Hidden entry code feature
- Volt free, normally open/normally closed release relay

| PRODUCT FEATURES                  | SINGLE<br>DOOR            |
|-----------------------------------|---------------------------|
| Part Number                       | DR2KT2                    |
| Key Life (cycles)                 | > 4 Million               |
| Service Temp (Dry)                | -20°C to +70°C            |
| Keypad Material                   | Super High-impact Polymer |
| Keypad Colour                     | Black                     |
| Keytop Material                   | Super High-impact Polymer |
| Keytop Colour                     | Black                     |
| Keytop Legends                    | Laser Marked              |
| Legend Colour                     | White                     |
| Contact Materials                 | Carbon / Gold             |
| Weather Sealed                    | IP65                      |
| Resistance to<br>Static Discharge | > 12.5 KV                 |