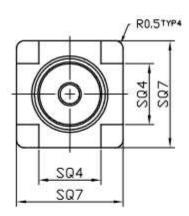

### 2. Specification

| ELECTRICAL                      |                                     |  |  |  |  |
|---------------------------------|-------------------------------------|--|--|--|--|
| Impedance                       | 50Ω                                 |  |  |  |  |
| Frequency Range                 | 0~12.4 GHz                          |  |  |  |  |
| Working Voltage                 | Max. 335 Vrms                       |  |  |  |  |
| Dielectric withstanding Voltage | ≤1000 Vrms                          |  |  |  |  |
| Insulation Resistance           | ≥5000M Ω                            |  |  |  |  |
| MECHANICAL                      |                                     |  |  |  |  |
| Connector Dimension             | 10.4 X Ø5.35 mm                     |  |  |  |  |
| Connector Pin Diameter          | nnector Pin Diameter 1.27 mm        |  |  |  |  |
| Max. Thickness PCB acceptable   | ax. Thickness PCB acceptable 0.8 mm |  |  |  |  |
| Connector Type                  | SMA (F)                             |  |  |  |  |
| ENVIRONMENTAL                   |                                     |  |  |  |  |
| RoHS compliant                  |                                     |  |  |  |  |

# **3.Connector Drawing**

#### Side View

Front View

|   | Name           | Material        | Finish | QTY |
|---|----------------|-----------------|--------|-----|
| 1 | Body           | Brass           | Gold   | 1   |
| 2 | Female Contact | Phosphor Bronze | Gold   | 1   |
| 3 | Insulator      | Teflon          | White  | 1   |