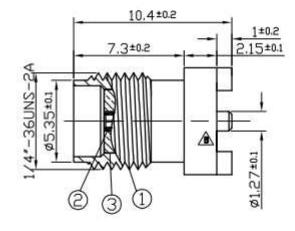

### 2. Specification

| ELECTRICAL                      |                                     |  |  |  |  |
|---------------------------------|-------------------------------------|--|--|--|--|
| Impedance                       | 50Ω                                 |  |  |  |  |
| Frequency Range                 | 0~12.4 GHz                          |  |  |  |  |
| Working Voltage                 | Max. 335 Vrms                       |  |  |  |  |
| Dielectric withstanding Voltage | ≤1000 Vrms                          |  |  |  |  |
| Insulation Resistance           | ≥5000M Ω                            |  |  |  |  |
| MECHANICAL                      |                                     |  |  |  |  |
| Connector Dimension             | 10.4 X Ø5.35 mm                     |  |  |  |  |
| Connector Pin Diameter          | nnector Pin Diameter 1.27 mm        |  |  |  |  |
| Max. Thickness PCB acceptable   | ax. Thickness PCB acceptable 0.8 mm |  |  |  |  |
| Connector Type                  | SMA (F)                             |  |  |  |  |
| ENVIRONMENTAL                   |                                     |  |  |  |  |
| RoHS compliant                  |                                     |  |  |  |  |

# **3.Connector Drawing**

#### Side View

Front View

|   | Name           | Material        | Finish | QTY |
|---|----------------|-----------------|--------|-----|
| 1 | Body           | Brass           | Gold   | 1   |
| 2 | Female Contact | Phosphor Bronze | Gold   | 1   |
| 3 | Insulator      | Teflon          | White  | 1   |