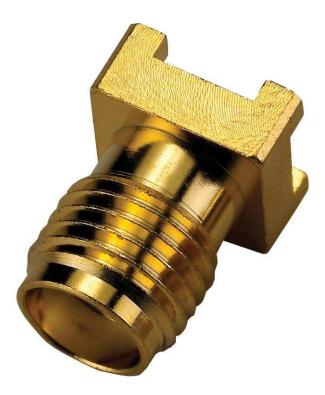

# **SPECIFICATION**

Part No. : **PCB.SMAFSTJ.B.HT** 

Product Name : SMA (F) Surface Mount PCB Jack

Feature : SMA(F) Jack Surface Mount PCB Jack Frequency Range: 0~12.4GHz Finish: Gold Leg Length: 1mm Total Length: 10.40mm RoHS Compliant

# **1. Introduction**

The PCB.SMAFSTJ.B.HT connector was designed to be surface mounted on a PCB, it has a Solder Post for connection. The connector pin is directly soldered onto pads on the PCB. The connector is a standard SMA (F) Jack. The SMA connector is the most popular type connector for RF applications. Taoglas connectors are all RoHS compliant.