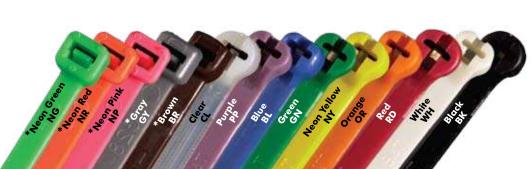

# Velcro® Brand Straps

Reusable and flexible One-Wrap brand straps are perfect for temporary management of cords, cables and wires. Can be reused hundreds of times. Available in a wide range of colors and sizes.

5"- VST5.00 6"- VST6.00 8"- VST8.00 12"- VST12.0 18"- VST18.0