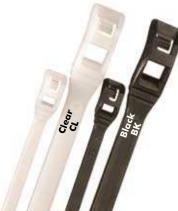

## Low Profile Cable Ties

These cable ties are safer, smoother and stronger than traditional cable ties. You can apply them to their bundle with side cutters or any industry installation tool. Manufactured from dependable 6/6 Nylon®, these unique cable ties are available in 7" and 14" lengths in either Natural (Clear) or UV stabilized Black.

7" - LPR7.00 14" - LPR14.0

Finish your custom application with genuine chrome cable ties from Techflex.

71/2" - CBC7.50SV