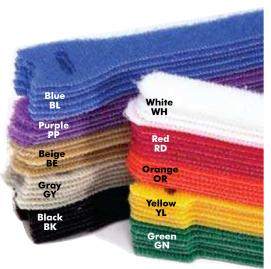

# Velcro® Brand Straps

Reusable and flexible One-Wrap brand straps are perfect for temporary management of cords, cables and wires. Can be reused hundreds of times. Available in a wide range of colors and sizes.

5"- VST5.00 6"- VST6.00 8"- VST8.00 12"- VST12.0 18"- VST18.0