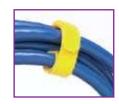

# Velcro® Brand Straps

Reusable and flexible One-Wrap brand straps are perfect for temporary management of cords, cables and wires. Can be reused hundreds of times. Available in a wide range of colors and sizes.

5"- VST5.00 6"- VST6.00 8"- VST8.00 12"- VST12.0 18"- VST18.0