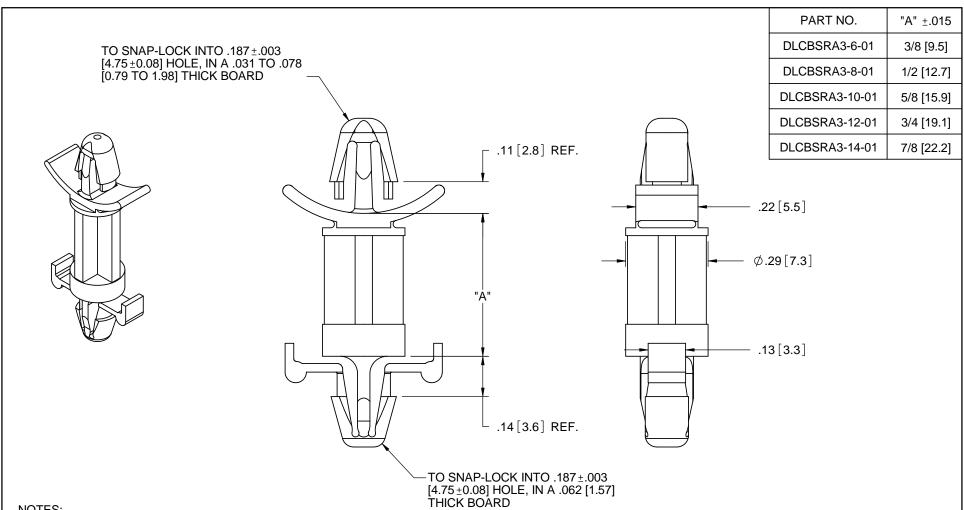

NOTES:

1. MATERIAL: NYLON 6/6 (RMS-01)

FLAME RETARDANT NYLON (RMS-19) AVAILABLE BY SPECIAL ORDER ONLY

2. COLOR: NATURAL

| С    | SEE CO 200435 FOR CHANGES     | SK   | 09/11/09  |
|------|-------------------------------|------|-----------|
| В    | SEE ECN#840 FOR CHANGE DETAIL | SM   | 08/27/04  |
| Α    | RELEASED FOR PRODUCTION       | SM   | 07/13/0/4 |
| REV. | DESCRIPTION                   | ENGF | R. DATE   |

|          | TITLE: DUA                  | L LOCKING (      | DWG IN IN [MM] |                                                      |           |            |       |
|----------|-----------------------------|------------------|----------------|------------------------------------------------------|-----------|------------|-------|
|          | CREATED USING<br>SOLIDWORKS | FILE #: DLCBSRA3 |                | DWN: S.J.                                            | APP: SJ   | FINAL      |       |
| 00       | TOLERANCES<br>UNLESS NOTED  | SHEET: 1 OF 1    | SHEET SIZE: A  | DT: 2.2.04                                           | CHKD: DJZ | PART #     | PRINT |
| 09<br>04 | .XX=±.010<br>.XXX=±.005     | RE: RICHCO       |                | RICHCO, INC.<br>ENG@RICHCO-INC.COM<br>(773) 539-4060 |           | SEE TABLE  | TYPE  |
| )/4      | FRAC.=±1/64                 |                  |                |                                                      |           | 022 17 322 |       |