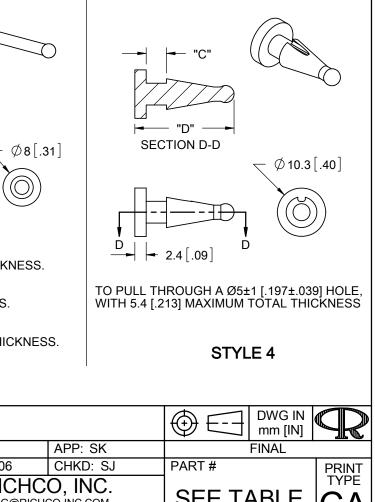

|                                                                                                                                                                                                                                                                                                                                                                                                                                                                                                                                                                                                                                                                                                                                                                                                                                                                                                                                                                                                                                                                                                                                                                                                                                                                                                                                                                                                                                                                                                                                                                                                                                                                                                                                                                                                                                                                                                                                                                                                                                                                                                                                |                                                                                                                                                                                                                        | PART NO.                                  | MATERIAL                                                                                           | COLOR                 | DIM. "A"                               | DIM. "B"             | DIM. "C"                      | DIM. "D"                  | STYLE NO.           |
|--------------------------------------------------------------------------------------------------------------------------------------------------------------------------------------------------------------------------------------------------------------------------------------------------------------------------------------------------------------------------------------------------------------------------------------------------------------------------------------------------------------------------------------------------------------------------------------------------------------------------------------------------------------------------------------------------------------------------------------------------------------------------------------------------------------------------------------------------------------------------------------------------------------------------------------------------------------------------------------------------------------------------------------------------------------------------------------------------------------------------------------------------------------------------------------------------------------------------------------------------------------------------------------------------------------------------------------------------------------------------------------------------------------------------------------------------------------------------------------------------------------------------------------------------------------------------------------------------------------------------------------------------------------------------------------------------------------------------------------------------------------------------------------------------------------------------------------------------------------------------------------------------------------------------------------------------------------------------------------------------------------------------------------------------------------------------------------------------------------------------------|------------------------------------------------------------------------------------------------------------------------------------------------------------------------------------------------------------------------|-------------------------------------------|----------------------------------------------------------------------------------------------------|-----------------------|----------------------------------------|----------------------|-------------------------------|---------------------------|---------------------|
| FAN                                                                                                                                                                                                                                                                                                                                                                                                                                                                                                                                                                                                                                                                                                                                                                                                                                                                                                                                                                                                                                                                                                                                                                                                                                                                                                                                                                                                                                                                                                                                                                                                                                                                                                                                                                                                                                                                                                                                                                                                                                                                                                                            | N MOUNT                                                                                                                                                                                                                | FM-2<br>FM-3                              | FM-3 EPDM RUBBER, 30 SHORE A (RMS-166)                                                             |                       | 1.3 [.05]                              | 1.5 [.06]            | 1.9 [.07]<br>3 [.12 ]         | 32.3 [1.27]<br>22.2 [.88] | 1                   |
|                                                                                                                                                                                                                                                                                                                                                                                                                                                                                                                                                                                                                                                                                                                                                                                                                                                                                                                                                                                                                                                                                                                                                                                                                                                                                                                                                                                                                                                                                                                                                                                                                                                                                                                                                                                                                                                                                                                                                                                                                                                                                                                                |                                                                                                                                                                                                                        | FM-4<br>FM-5                              | EPDM RUBBER, 40 SHORE A (RMS-180)<br>SILICONE RUBBER, 40 SHORE A (RMS-316)                         |                       | 0.7 [.03]                              |                      | 18.5 [.73 ]                   | 56 [2.20]                 |                     |
|                                                                                                                                                                                                                                                                                                                                                                                                                                                                                                                                                                                                                                                                                                                                                                                                                                                                                                                                                                                                                                                                                                                                                                                                                                                                                                                                                                                                                                                                                                                                                                                                                                                                                                                                                                                                                                                                                                                                                                                                                                                                                                                                |                                                                                                                                                                                                                        | FM-6<br>FM-7                              | SILICONE RUBBER, 40 SHORE A (RMS-316)<br>SILICONE RUBBER, 40 SHORE A (RMS-316)                     |                       | 2.5 [.10]<br>0.7 [.03]                 | 2 [.08]<br>1.5 [.06] | 14 [.55]<br>24 [.94]          | 53.8 [2.12]<br>73 [2.87]  | 3                   |
|                                                                                                                                                                                                                                                                                                                                                                                                                                                                                                                                                                                                                                                                                                                                                                                                                                                                                                                                                                                                                                                                                                                                                                                                                                                                                                                                                                                                                                                                                                                                                                                                                                                                                                                                                                                                                                                                                                                                                                                                                                                                                                                                |                                                                                                                                                                                                                        | FM-8<br>FM-9                              | EPDM RUBBER, 30 SHORE A (RMS-166)<br>EPDM RUBBER, 40 SHORE A (RMS-180)                             |                       | N/A                                    | N/A                  | 4.3[.17]                      | 21[.83]                   | 4                   |
| PAN<br>PAN<br>PAN<br>PAN<br>PAN                                                                                                                                                                                                                                                                                                                                                                                                                                                                                                                                                                                                                                                                                                                                                                                                                                                                                                                                                                                                                                                                                                                                                                                                                                                                                                                                                                                                                                                                                                                                                                                                                                                                                                                                                                                                                                                                                                                                                                                                                                                                                                |                                                                                                                                                                                                                        |                                           |                                                                                                    |                       |                                        |                      |                               |                           |                     |
|                                                                                                                                                                                                                                                                                                                                                                                                                                                                                                                                                                                                                                                                                                                                                                                                                                                                                                                                                                                                                                                                                                                                                                                                                                                                                                                                                                                                                                                                                                                                                                                                                                                                                                                                                                                                                                                                                                                                                                                                                                                                                                                                |                                                                                                                                                                                                                        |                                           | "A"<br>"B"<br>"C"<br>"C"<br>"C"<br>"C"<br>"C"<br>"C"<br>"C                                         |                       | 9                                      |                      | - "C"                         |                           |                     |
| SECTION A-A                                                                                                                                                                                                                                                                                                                                                                                                                                                                                                                                                                                                                                                                                                                                                                                                                                                                                                                                                                                                                                                                                                                                                                                                                                                                                                                                                                                                                                                                                                                                                                                                                                                                                                                                                                                                                                                                                                                                                                                                                                                                                                                    |                                                                                                                                                                                                                        |                                           | SECTION C-C                                                                                        |                       | ∅8[.31]                                | SE                   |                               |                           |                     |
| $A \qquad A \qquad$                                                                                                                                                                                                                                                                                                                                                                                                                                                                                                                                                                                                                                                                                                                                                                                                                                                                                                                                                                                                                                                                                                                                                                                                                                                                                                                                                                                                                                                                                                                                                                                                                                                                                                                                                                                                                                                                                                                                                                                                                                    | D B (10.3[.40]                                                                                                                                                                                                         | FM-5:                                     | 2.3 [.09]<br>TO PULL THROUGH A Ø3.5±1[.138±.039] HOL<br>MAXIMUM 0.8 [.031] PANEL AND 20±0.5 [.787] | Ţ. (                  | $\bigcirc$                             |                      | <ul><li>→ 2.4 [.09]</li></ul> |                           | .3[.40]             |
| TO PULL THROUGH A Ø5±1 [.197±.039] HOLE, TO PULL THROUGH A Ø5±1 [.197±.039] HO |                                                                                                                                                                                                                        |                                           |                                                                                                    |                       |                                        |                      |                               |                           |                     |
|                                                                                                                                                                                                                                                                                                                                                                                                                                                                                                                                                                                                                                                                                                                                                                                                                                                                                                                                                                                                                                                                                                                                                                                                                                                                                                                                                                                                                                                                                                                                                                                                                                                                                                                                                                                                                                                                                                                                                                                                                                                                                                                                | [.079] FAN THICKNESS WITH MAXIMUM 1.4 [.055] PANEL AND 3.1[.122] FAN THICKNESS WITH MAXIMUM 3 [.118] PANEL AND 15 [<br>FM-7: TO PULL THROUGH A Ø3.5±1 [.138<br>WITH MAXIMUM 0.8 [.031] PANEL AND 25<br>STYLE 2<br>STYL |                                           |                                                                                                    | HOLE,                 |                                        |                      | STYLE 4                       |                           |                     |
| NOTES:<br>1. ALTERNATE UNITS FOR REFERENCE ONLY                                                                                                                                                                                                                                                                                                                                                                                                                                                                                                                                                                                                                                                                                                                                                                                                                                                                                                                                                                                                                                                                                                                                                                                                                                                                                                                                                                                                                                                                                                                                                                                                                                                                                                                                                                                                                                                                                                                                                                                                                                                                                |                                                                                                                                                                                                                        | TITLE:                                    | FAN MOUN                                                                                           | Γ                     |                                        |                      | ⊕ €                           |                           |                     |
| D ADDED FM-8 / -9, SEE CO 20                                                                                                                                                                                                                                                                                                                                                                                                                                                                                                                                                                                                                                                                                                                                                                                                                                                                                                                                                                                                                                                                                                                                                                                                                                                                                                                                                                                                                                                                                                                                                                                                                                                                                                                                                                                                                                                                                                                                                                                                                                                                                                   |                                                                                                                                                                                                                        | CREATED USING<br>SOLIDWORKS<br>TOLERANCES |                                                                                                    | WN: SK<br>T: 08/11/06 | APP:<br>CHKI                           |                      | PART #                        | FINAL                     |                     |
| C SEE CO 200399 SK 07/29/09 U   B SEE CO 200074 SK 11/30/07   A RELEASED FOR PRODUCTION, SEE ECN #1206 SK 08/11/06   REV. DESCRIPTION ENGR. DATE                                                                                                                                                                                                                                                                                                                                                                                                                                                                                                                                                                                                                                                                                                                                                                                                                                                                                                                                                                                                                                                                                                                                                                                                                                                                                                                                                                                                                                                                                                                                                                                                                                                                                                                                                                                                                                                                                                                                                                               |                                                                                                                                                                                                                        |                                           | RE: RICHCO, INC.                                                                                   |                       | HCO, II<br>DRICHCO-INC.<br>73) 539-406 | NC.                  | -                             | TABLE                     | PRINT<br>TYPE<br>CA |