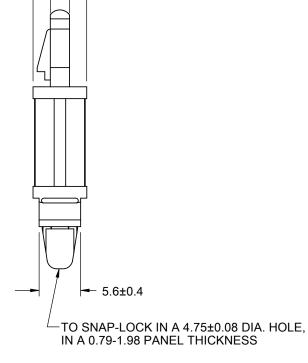

## **AVAILABLE BY**

| Y SPECIAL ORDER ONLY | PART NO.    | DIM.<br>"A"±0.4 |  |
|----------------------|-------------|-----------------|--|
|                      | LCBS-6M-01  | 6               |  |
|                      | LCBS-8M-01  | 8               |  |
|                      | LCBS-10M-01 | 10              |  |
|                      | LCBS-12M-01 | 12              |  |
|                      | LCBS-14M-01 | 14              |  |
| <b>├</b>             | LCBS-16M-01 | 16              |  |
| 2.5                  |             |                 |  |

## NOTES:

1.MATERIAL: NYLON 6/6 UL 94 V-2 (RMS-01). MATERIAL: NYLON 6/6 UL 94 V-0 (RMS-19), AVAILABLE BY SPECIAL ORDER. TO ORDER

REPLACE "-01" WITH "-19". 2. COLOR: NATURAL.

BLUE AVAILABLE BY SPECIAL ORDER ONLY.