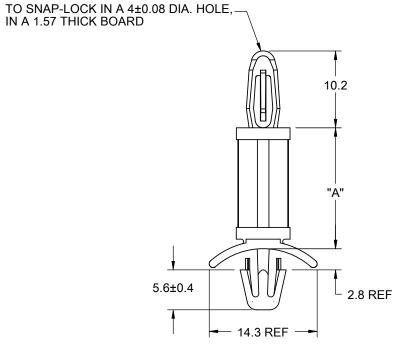

## **AVAILABLE BY**

| Y SPECIAL ORDER ONLY | PART NO.    | DIM.<br>"A"±0.4 |  |
|----------------------|-------------|-----------------|--|
|                      | LCBS-6M-01  | 6               |  |
|                      | LCBS-8M-01  | 8               |  |
|                      | LCBS-10M-01 | 10              |  |
|                      | LCBS-12M-01 | 12              |  |
|                      | LCBS-14M-01 | 14              |  |
| <b>├</b>             | LCBS-16M-01 | 16              |  |
| 2.5                  |             |                 |  |

## NOTES:

1.MATERIAL: NYLON 6/6 UL 94 V-2 (RMS-01). MATERIAL: NYLON 6/6 UL 94 V-0 (RMS-19), AVAILABLE BY SPECIAL ORDER. TO ORDER

REPLACE "-01" WITH "-19". 2. COLOR: NATURAL.

BLUE AVAILABLE BY SPECIAL ORDER ONLY.