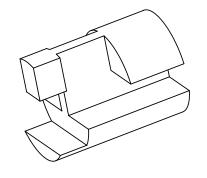

| ı                | TITLE:                                             |                  |                |                                                      |         |             |       |  |
|------------------|----------------------------------------------------|------------------|----------------|------------------------------------------------------|---------|-------------|-------|--|
|                  | TITLE:                                             | LED SP           | DWG IN IN [MM] |                                                      |         |             |       |  |
| ĺ                | CREATED USING<br>SOLIDWORKS                        | FILE #: LEDS1E   |                | DWN: SM                                              | APP: -  | FINAL       | \L    |  |
| I                | TOLERANCES<br>UNLESS NOTED                         | SHEET: 1 OF 1    | SHEET SIZE: A  | DT: 11/19/04                                         | CHKD: - | PART #      | PRINT |  |
| /04<br>/02<br>TE | .XX=±.010<br>.XXX=±.005<br>FRAC.=±1/64<br>ANG.=±1° | RE: RICHCO, INC. |                | RICHCO, INC.<br>ENG@RICHCO-INC.COM<br>(773) 539-4060 |         | SEE TABLE C |       |  |