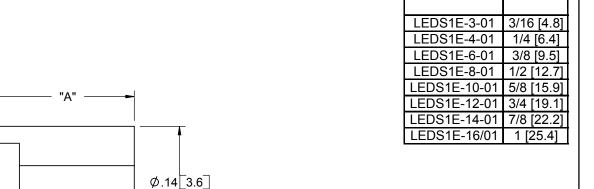

.04[1.0]

.04 1.0

PART NO.

"A"

NOTES: 1. MATERIAL: NYLON 6/6 (RMS-01) FLAME RETARDANT, NYLON (RMS-19) AVAILABLE BY SPECIAL ORDER ONLY. 2. COLOR: NATURAL

| В    | COMPLETELY REDRAWN- SEE ECN #882 | SM    | 11/19/04 |
|------|----------------------------------|-------|----------|
| Α    | ADDED NOTES AND CHANGED FILE NO. | SM    | 02/27/02 |
| REV. | DESCRIPTION                      | ENGR. | DATE     |

| ı                | TITLE:                                             |                  |                |                                                      |         |             |       |  |
|------------------|----------------------------------------------------|------------------|----------------|------------------------------------------------------|---------|-------------|-------|--|
|                  | TITLE:                                             | LED SP           | DWG IN IN [MM] |                                                      |         |             |       |  |
| ĺ                | CREATED USING<br>SOLIDWORKS                        | FILE #: LEDS1E   |                | DWN: SM                                              | APP: -  | FINAL       | \L    |  |
| I                | TOLERANCES<br>UNLESS NOTED                         | SHEET: 1 OF 1    | SHEET SIZE: A  | DT: 11/19/04                                         | CHKD: - | PART #      | PRINT |  |
| /04<br>/02<br>TE | .XX=±.010<br>.XXX=±.005<br>FRAC.=±1/64<br>ANG.=±1° | RE: RICHCO, INC. |                | RICHCO, INC.<br>ENG@RICHCO-INC.COM<br>(773) 539-4060 |         | SEE TABLE C |       |  |