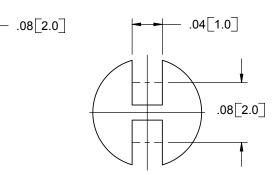

.04[1.0]

.04 1.0

PART NO.

"A"

NOTES: 1. MATERIAL: NYLON 6/6 (RMS-01) FLAME RETARDANT, NYLON (RMS-19) AVAILABLE BY SPECIAL ORDER ONLY. 2. COLOR: NATURAL

| В    | COMPLETELY REDRAWN- SEE ECN #882 | SM    | 11/19/04 |
|------|----------------------------------|-------|----------|
| Α    | ADDED NOTES AND CHANGED FILE NO. | SM    | 02/27/02 |
| REV. | DESCRIPTION                      | ENGR. | DATE     |

| ı                | TITLE:                                             |                  |                |                                                      |         |             |       |  |
|------------------|----------------------------------------------------|------------------|----------------|------------------------------------------------------|---------|-------------|-------|--|
|                  | TITLE:                                             | LED SP           | DWG IN IN [MM] |                                                      |         |             |       |  |
| ĺ                | CREATED USING<br>SOLIDWORKS                        | FILE #: LEDS1E   |                | DWN: SM                                              | APP: -  | FINAL       | \L    |  |
| I                | TOLERANCES<br>UNLESS NOTED                         | SHEET: 1 OF 1    | SHEET SIZE: A  | DT: 11/19/04                                         | CHKD: - | PART #      | PRINT |  |
| /04<br>/02<br>TE | .XX=±.010<br>.XXX=±.005<br>FRAC.=±1/64<br>ANG.=±1° | RE: RICHCO, INC. |                | RICHCO, INC.<br>ENG@RICHCO-INC.COM<br>(773) 539-4060 |         | SEE TABLE C |       |  |