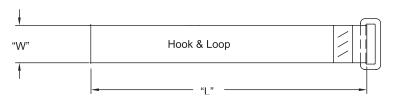

| Material: Nylon Woven Hook & Loop<br>Color: Black<br>Standard Pack: 10 per bag |             |            |                                              |
|--------------------------------------------------------------------------------|-------------|------------|----------------------------------------------|
| Part No.                                                                       | "L" Length  | "W" Width  | Approximate Bundle Ø With Hook Fully Engaged |
| RKWDA-16-36-BK                                                                 | 36.0 (914)  | 1.0 (25.4) | 10-1/2 (267)                                 |
| RKWDA-16-48-BK                                                                 | 48.0 (1219) |            | 14-3/8 (365)                                 |
| RKWDA-32-20-BK                                                                 | 20.0 (508)  | 2.0 (50.8) | 5-1/2 (140)                                  |
| RKWDA-32-24-BK                                                                 | 24.0 (610)  |            | 6-5/8 (169)                                  |
| RKWDA-32-36-BK                                                                 | 36.0 (914)  |            | 10-1/2 (267)                                 |
| RKWDA-32-48-BK                                                                 | 48.0 (1219) |            | 14-3/8 (365)                                 |