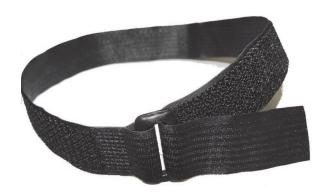

## **RKWDA**Any Length Cinch Straps

- Strap has both the hooks and loops along the same surface area
- Unique cut-to-length cinch straps eliminate the need to predetermine the exact cinch strap length
- Adheres to itself along its entire length and the tip of the strap is not important to the strap's functionality