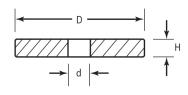

| Material: UL94 V-2 Nylon 6/6<br>Color: Natural<br>Standard Pack: 1,000 per bag |       |      |      |     |
|--------------------------------------------------------------------------------|-------|------|------|-----|
| Part No.                                                                       | Screw | Ø"D" | Ø"d" | "H" |
|                                                                                | Size  | mm   | mm   | mm  |
| RWM050A                                                                        | M2    | 5    | 2.7  | 1.5 |
| RWM100A                                                                        | M3    | 5.5  | 3.2  | 2.2 |
| RWM150A                                                                        | M3    | 9    | 3.2  | 1.5 |
| RWM200A                                                                        | M4    | 7    | 4.3  | 2.3 |
| RWM250A                                                                        | M4    | 12   | 4.3  | 1.4 |
| RWM300A                                                                        | M5    | 8.5  | 5.3  | 2.8 |
| RWM350A                                                                        | M5    | 11.5 | 5.3  | 1.4 |
| RWM400A                                                                        | M6    | 10   | 6.4  | 2.8 |
| RWM450A                                                                        | M6    | 18   | 6.4  | 2   |
| RWM500A                                                                        | M8    | 13   | 8.4  | 2.8 |
| RWM550A                                                                        | M10   | 21   | 10.5 | 2.5 |