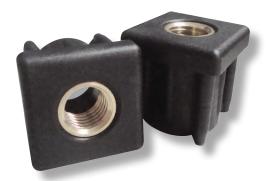

**SQH** Square Heavy Duty Threaded Insert

- Internal brass threads to accommodate adjustable leveling mounts and feet

  For indoor and outdoor use

  High load rating is ideal for machinery use

| Material: Glass-filled Nylon with Brass-Threaded Insert<br>Color: Black |                            |                |               |                        |                          |                  |
|-------------------------------------------------------------------------|----------------------------|----------------|---------------|------------------------|--------------------------|------------------|
| Part No.                                                                | Outside<br>Tube Size       | Thread<br>Size | Tube<br>Gauge | Tube Wall<br>Thickness | Load<br>Capacity<br>Lbs. | Standard<br>Pack |
| SQH0100A                                                                | 1.5 X 1.5<br>(38.1 X 38.1) | 3/8-16         | 16            | .065                   | 1350                     | - 48             |
| SQH0150A                                                                |                            | 1/2-13         |               |                        |                          |                  |
| SQH0200A                                                                |                            | 5/8-11         |               |                        |                          |                  |
| SQH0250A                                                                |                            | 3/4-10         |               |                        | 1800                     |                  |
| SQH0300A                                                                |                            | 3/8-16         | 11            | .120                   | 1350                     |                  |
| SQH0350A                                                                |                            | 1/2-13         |               |                        |                          |                  |
| SQH0400A                                                                |                            | 5/8-11         |               |                        |                          |                  |
| SQH0450A                                                                |                            | 3/4-10         |               |                        | 1800                     |                  |
| SQH0500A                                                                | 2.0 X 2.0<br>(50.8 X 50.8) | 3/8-16         | 16            | .065                   | 1350                     | 24               |
| SQH0550A                                                                |                            | 1/2-13         |               |                        |                          |                  |
| SQH0600A                                                                |                            | 5/8-11         |               |                        |                          |                  |
| SQH0650A                                                                |                            | 3/4-10         |               |                        | 2000                     |                  |
| SQH0700A                                                                |                            | 3/8-16         | 12            | .109                   | 1350                     |                  |
| SQH0750A                                                                |                            | 1/2-13         |               |                        |                          |                  |
| SQH0800A                                                                |                            | 5/8-11         |               |                        |                          |                  |
| SQH0850A                                                                |                            | 3/4-10         |               |                        | 2000                     |                  |