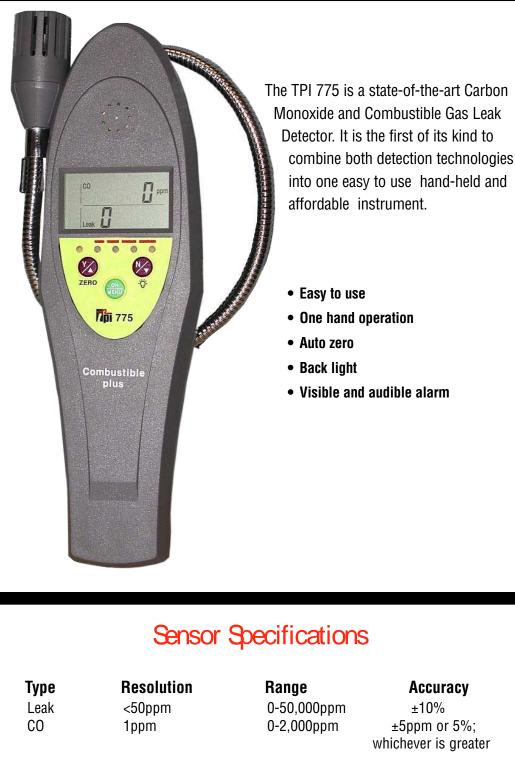

# New! Two Tools in One!

**Api** 

The TPI 775 is a state-of-the-art Carbon Monoxide and Combustible Gas Leak Detector. It is the first of its kind to combine both detection technologies into one easy to use hand-held affordable instrument.

| Туре | Resolution | Range       | Accuracy                             |
|------|------------|-------------|--------------------------------------|
| Leak | <50ppm     | 0-50,000ppm | ±10%                                 |
| CO   | 1ppm       | 0-2,000ppm  | ±5ppm or 5%;<br>whichever is greater |