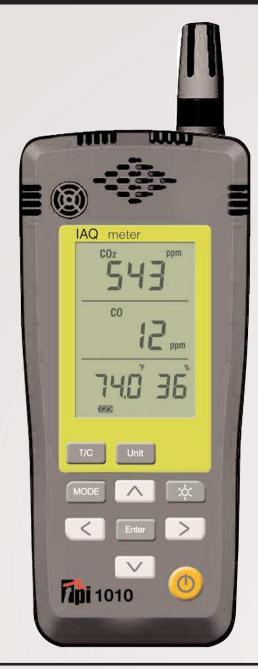

#### **APPLICATIONS**

- Check ambient CO and CO2 levels in work and living spaces
- Monitor results of air control systems
- Ambient air temperature and Humidity
- · Test dew point and wet bulb humidity

# **FEATURES & BENEFITS**

- Calculate percent outside air to maintain acceptable CO2 levels in buildings and work spaces
- Measure and display Carbon Dioxde (CO2) and Carbon Monoxide
- Measure ambient air temperature
- Measure relative humidity, dew point and wet bulb
- Log up to 4,000 readings in 1 second to 23 hour 59 minutes intervals
- Download to a computer using the A368 USB cable

## **MEASUREMENTS**

**CO2 Temperature Relative Humidity Dew Point Wet Bulb** CO

### **RANGES**

0 to 5000ppm -4 to 140°F (-20 to 60°C) 5 to 95% -47 to 135°F (-44 to 57°C) 3 to 135°F (-16 to 57°C) 0 to 500ppm