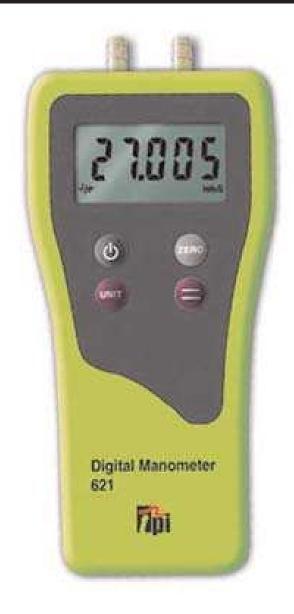

## 621

## **Dual Input Differential Manometer**

## **Features**

Dual input with +/-120" H20 range.

0.001" H20 maximum resolution.

Seven units of measure (mbar, kPa, PSI, mmHg, inHg, mmH2O, inH2O).

Display - 5 digit with backlight.

Smooth - Stabilizes display when measuring fluctuating pressures.

## **Specifications**

Measurement Range: ±120" H20 Display: 5 Digit LCD with backlight

**Input Type:** Dual Differential (1/4" Barbed)

Resolution (max): 0.001" H20 Accuracy: +/-0.2% of full scale

Functions: One Touch Zero, Back-light, Unit Selection, Smoothing, Auto