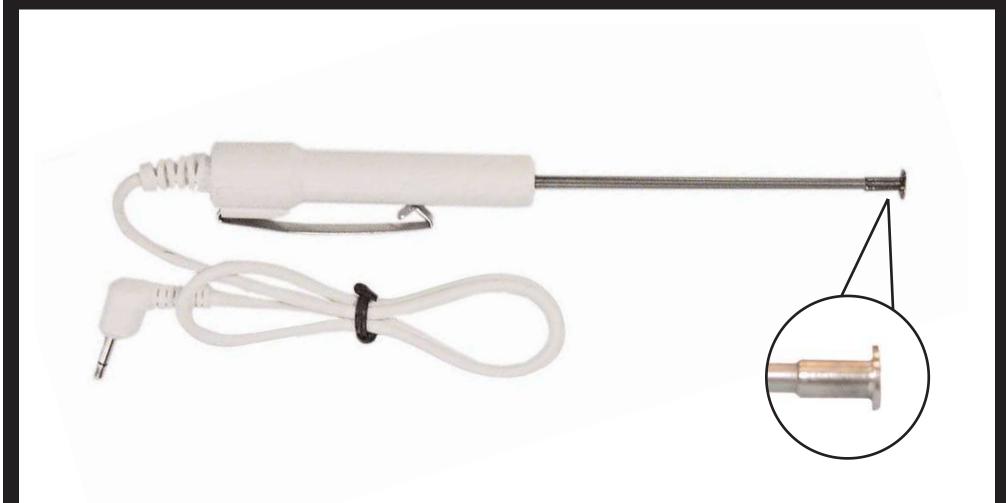

**CX13B** Surface flat disk probe

Copyright © 2007 Test Products International, Inc.

| Surface -40° t | ge°F°C Probe tip   o 300°F 30   o 150°C 30 | <b>Dimensions</b><br>Stem Length: 3.15"(80mm)<br>Diameter: .3" (7.5mm)<br>Lead Length: 15.7" (0.4M) | Insulation Material<br>PVC |
|----------------|--------------------------------------------|-----------------------------------------------------------------------------------------------------|----------------------------|
|----------------|--------------------------------------------|-----------------------------------------------------------------------------------------------------|----------------------------|