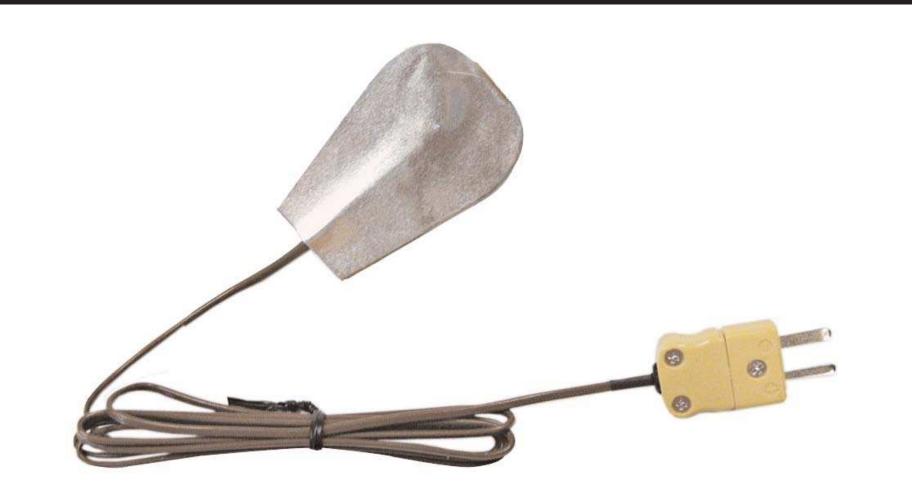

**FK25M** Flat sensor pack probe

Copyright © 2007 Test Products International, Inc.

| <b>Application</b><br>Between pack temperatures | <b>Range°F°C</b><br>-40° to 400°F<br>-40° to 204°C | <b>Probe tip</b><br>34 | <b>Dimensions</b><br>Stem Length: N/A<br>Diameter: N/A<br>Lead Length: 39.4" (1M) | <b>Insulation Material</b><br>Polyurethane |
|-------------------------------------------------|----------------------------------------------------|------------------------|-----------------------------------------------------------------------------------|--------------------------------------------|
|-------------------------------------------------|----------------------------------------------------|------------------------|-----------------------------------------------------------------------------------|--------------------------------------------|