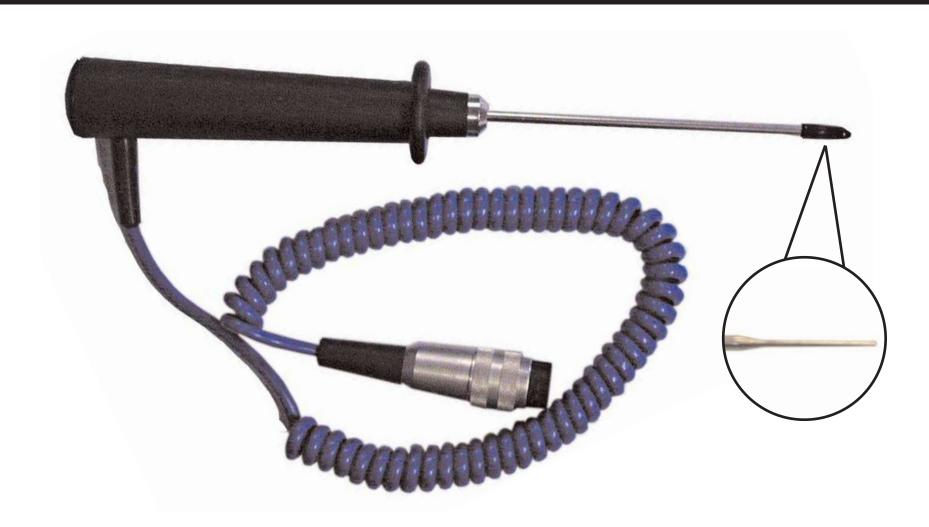

## **FT11L** Chisel tip penetration probe

Copyright © 2007 Test Products International, Inc.

| <b>Application</b><br>General purpose penetation into<br>semi-solids and liquids | <b>Range°F°C</b><br>-148° to 500°F<br>-100° to 250°C | Probe tip<br>22 | Dimensions<br>Stem Length: 4"(101.6mm)<br>Diameter: .13/.15"<br>(3.2mm/2.2mm)<br>Lead Length: 39.4" (1M) | Insulation Material<br>PTFE |
|----------------------------------------------------------------------------------|------------------------------------------------------|-----------------|----------------------------------------------------------------------------------------------------------|-----------------------------|
|----------------------------------------------------------------------------------|------------------------------------------------------|-----------------|----------------------------------------------------------------------------------------------------------|-----------------------------|