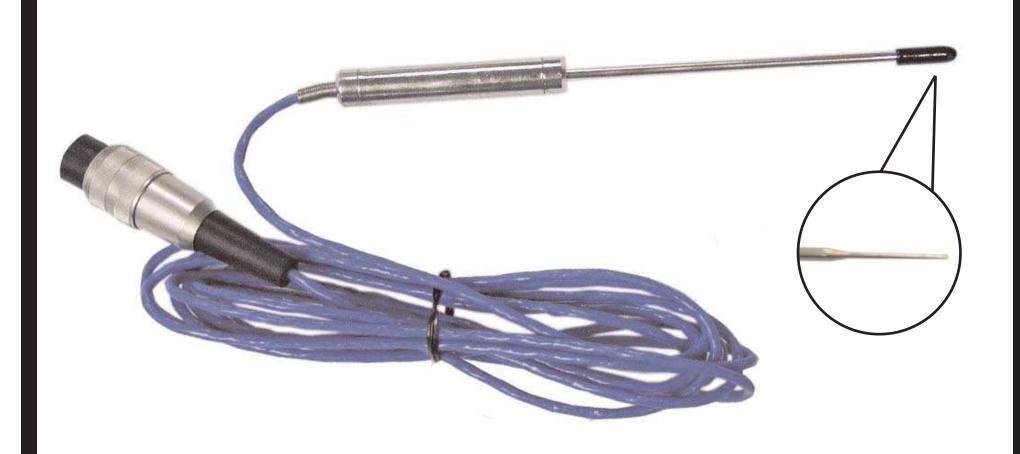

FT22L Oven food probe

Copyright © 2007 Test Products International, Inc.

| <b>Application</b><br>Testing food temperature during<br>cooking | <b>Range°F°C</b><br>-58° to 500°F<br>-50° to 250°C | Probe tip<br>22 | Dimensions<br>Stem Length: 3.93"(100mm)<br>Diameter: .13" (3.2mm)<br>Lead Length: 98.4" (2.5M) | Insulation Material<br>PTFE |
|------------------------------------------------------------------|----------------------------------------------------|-----------------|------------------------------------------------------------------------------------------------|-----------------------------|
|------------------------------------------------------------------|----------------------------------------------------|-----------------|------------------------------------------------------------------------------------------------|-----------------------------|