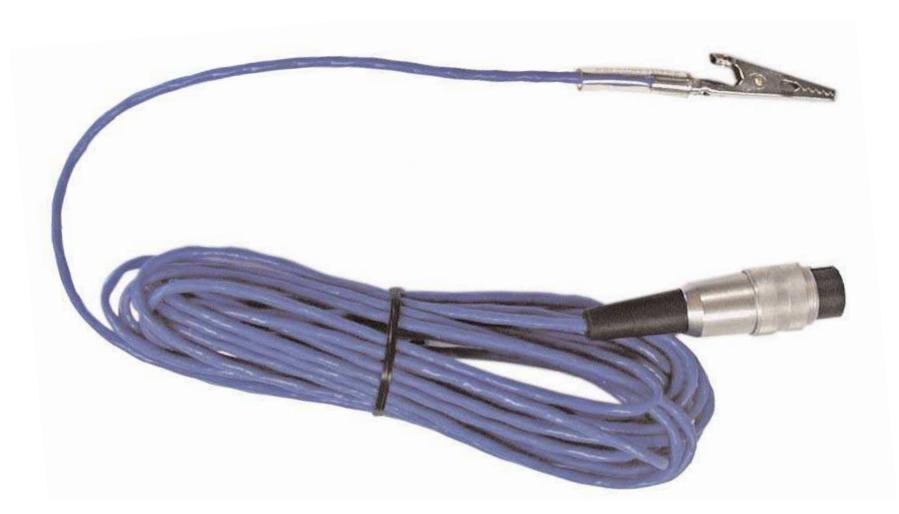

FT23L Oven food probe

Copyright © 2007 Test Products International, Inc.

| Testing food temperature during -5 | ange°F°C Pro<br>8° to 500°F<br>0° to 250°C | <b>robe tip</b><br>28 | Stem Length:<br>Diameter: | <b>nsions</b><br>NA<br>NA<br>177.2" (4.5M) | Insulation Material<br>PTFE |
|------------------------------------|--------------------------------------------|-----------------------|---------------------------|--------------------------------------------|-----------------------------|
|------------------------------------|--------------------------------------------|-----------------------|---------------------------|--------------------------------------------|-----------------------------|