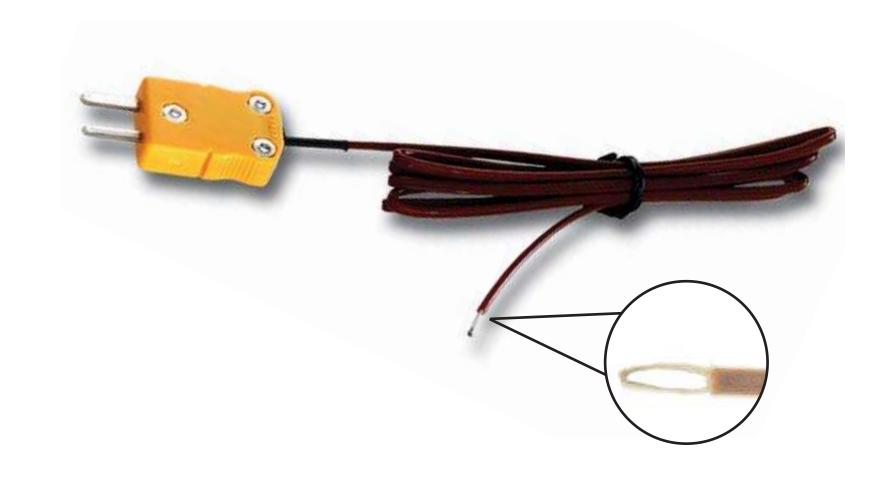

## **GK13M** General purpose beaded tip probe

Copyright © 2007 Test Products International, Inc.

| Application                                                                                        | Range°F°C                      | Probe tip | Dimensions                                                        | Insulation Material |
|----------------------------------------------------------------------------------------------------|--------------------------------|-----------|-------------------------------------------------------------------|---------------------|
| Exposed junction for fast response<br>in food and non-food liquid, air<br>and surface applications | -40° to 950°F<br>-40° to 510°C | 42        | Stem Length: N/A<br>Diameter: 28 gauge<br>Lead Length: 48" (1.2M) | PTFE                |