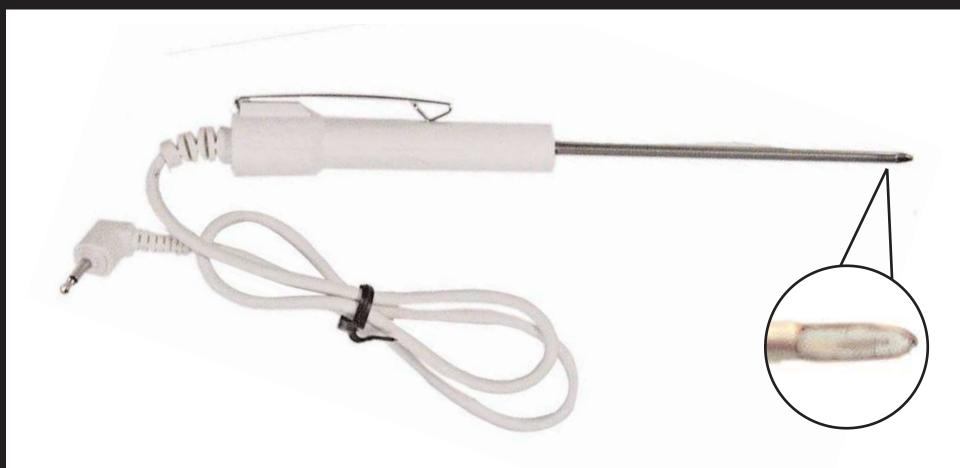

**GX15B** Shielded air probe

Copyright © 2007 Test Products International, Inc.

| <b>Application</b><br>Air | <b>Range°F°C</b><br>-40° to 300°F<br>-40° to 150°C | <b>Probe tip</b><br>44 | <b>Dimensions</b><br>Stem Length: 3.15"(80mm)<br>Diameter: .13" (3.2mm)<br>Lead Length: 15.7" (0.4M) | Insulation Material<br>PVC |
|---------------------------|----------------------------------------------------|------------------------|------------------------------------------------------------------------------------------------------|----------------------------|
|---------------------------|----------------------------------------------------|------------------------|------------------------------------------------------------------------------------------------------|----------------------------|