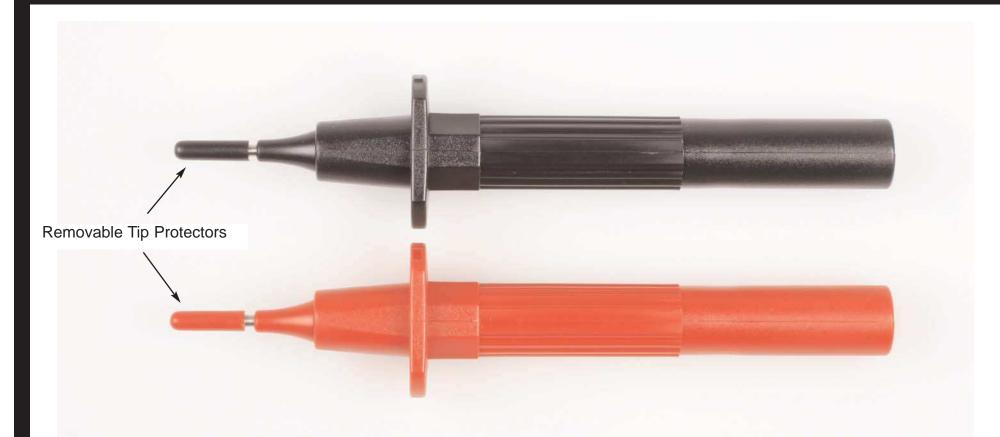

## A055 Modular Test Prod Set with Tapered Stainless Steel Tip

| <b>Voltage / Amperage Rating</b><br>Maximum Voltage: 1000V<br>Maximum Amperage: 10A |                                  |                                   | Copyrig                                                                                                              | ht © 2007 Test Products International, Inc.       |
|-------------------------------------------------------------------------------------|----------------------------------|-----------------------------------|----------------------------------------------------------------------------------------------------------------------|---------------------------------------------------|
| <b>Agency Listing</b><br>cULus 61010<br>IEC 61010                                   | Category Rating<br>CAT III 1000V | <b>Insulation Material</b><br>N/A | <b>Dimensions</b><br>Lead Length: N/A<br>Prod Length: 0.43" (11.00mm)/<br>0.04" (0.9mm) diameter<br>Jaw Opening: N/A | <b>Type</b><br>0.16 (4.0mm)<br>female Banana Plug |