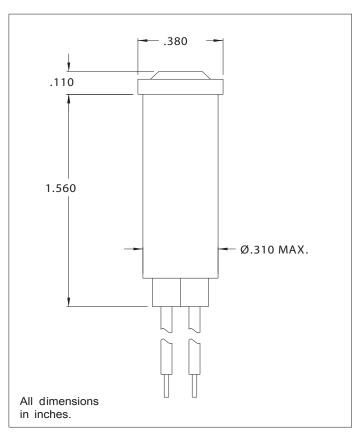

## **Description and Features**

Mounting: Ø.310 MIN., supplied with push-on speednut SN1287.

Wire Leads: No. 22 AWG (105°C), 4.40/4.80 long, stripped .430/.570.

Lens: Polycarbonate

Bezel: White nylon. For black finish add "X" after the