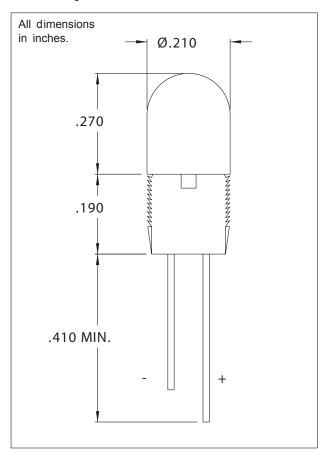

Mounting: Will snap-fit into  $\emptyset$ .187/.192 hole in panels .020/.097 thick

Lens: Polycarbonate