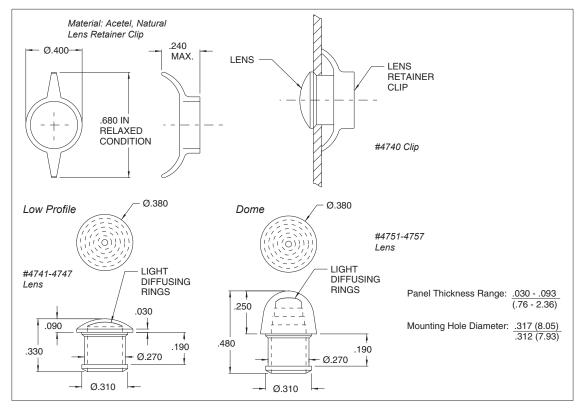

## Series 4740, 4750 Lenses

Mounting: Rear snap-on to lens models 4741, 4751. Will snapfit into .030-.093 thick panel in a .312-.317 mounting hole.

Lens: Polycarbonate Clip: Natural acetal

Note: Order model 4740 lens retainer clip and appropriate lens separately.

## **Outline Dimensions**

All dimensions are in inches.