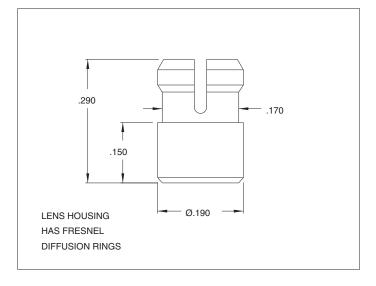

#### Series 4331, 4332, 4333, 4335, 4336, 4337

 This is a smaller version of the 4311 series lenses and is designed for T-1 LEDs rather than T-1 3/4 LEDs. The plastic lens provides protection against electrostatic discharge.

Material: Polycarbonate

Mounting Hole: Snap into Ø.170-.174 hole in panels .030-.060 thick.

| MODEL | LENS COLOR |
|-------|------------|
| 4331  | Red        |
| 4332  | Clear      |
| 4333  | Amber      |
| 4335  | Green      |
| 4336  | Blue       |
| 4337  | Yellow     |