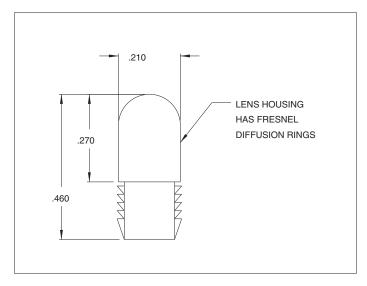

#### Series 4351 thru 4357

 Attractive snap-in panel lenses provide wide-angle viewing plus mechanical security and electrostatic discharge protection. Ideal for use with T-1 LEDs such as 4303F series.

Material: Polycarbonate

Mounting Hole: Snap into Ø.187-.192 hole in panels .020-.097 thick.

| MODEL | LENS COLOR |
|-------|------------|
| 4351  | Red        |
| 4352  | Clear      |
| 4353  | Amber      |
| 4354  | White      |
| 4355  | Green      |
| 4356  | Blue       |
| 4357  | Yellow     |