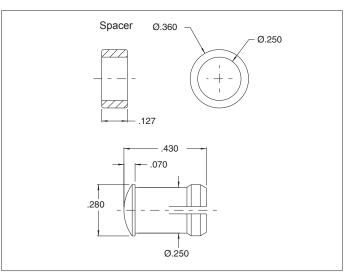

# Series 4371, 4372, 4375, 4376, 4377 Lenses; 4370 Spacer

• These low profile lenses provide quick and economical panel mounting for T-1 3/4 high dome LEDs. Molded-in Fresnel rings spread light evenly, provide wide viewing angle and bright attractive appearance. Use with narrow beam LED series 4305H, 4308H and 4310H.

Material: Polycarbonate

Mounting Hole: Snap into Ø.248/.252 hole in panels .030-.250 thick.

| MODEL | LENS COLOR |
|-------|------------|
| 4371  | Red        |
| 4372  | Clear      |
| 4375  | Green      |
| 4376  | Blue       |
| 4377  | Yellow     |
| 4370  | Spacer     |

## **Outline Dimensions**