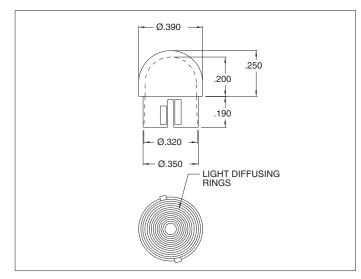

# Series 4371, 4372, 4375, 4376, 4377 Lenses; 4370 Spacer

• These low profile lenses provide quick and economical panel mounting for T-1 3/4 high dome LEDs. Molded-in Fresnel rings spread light evenly, provide wide viewing angle and bright attractive appearance. Use with narrow beam LED series 4305H, 4308H and 4310H.

Material: Polycarbonate

Mounting Hole: Snap into Ø.248/.252 hole in panels .030-.250 thick.

| MODEL | LENS COLOR |
|-------|------------|
| 4371  | Red        |
| 4372  | Clear      |
| 4375  | Green      |
| 4376  | Blue       |
| 4377  | Yellow     |
| 4370  | Spacer     |

### **Outline Dimensions**

All dimensions in inches.