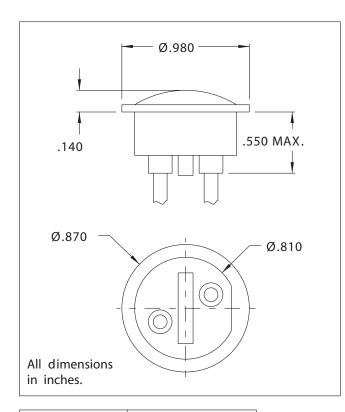

## **2620K and 2622K Series Non-Relampable Neon Indicator Light** Description and Features

Mounting: Supplied with speednut SN2089. Mounting hole pattern on page SP2.

Wire Leads: No. 22 AWG (105°C) 4.40/4.80 long, stripped .430/.570