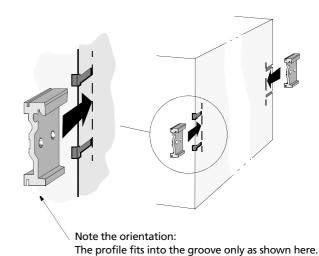

## **Exchanging the Profiles**

a) At the unit: Remove the screw from the profiles.
Pull the profiles outwards to remove.

b) Push the SLZ02 profiles into the groove as far as possible and firmly screw them down.