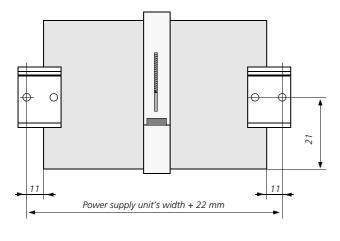

# Accessories

# SLZ02

• Wall Mounting Set (2 pieces)



Instead of snapping a SilverLine unit onto the DIN-rail, you also can screw it on a surface by means of the wall mounting set SLZ02. This set consists of two aluminum profiles which replace the existing profiles at the back of the unit.

#### **Notes:**

• Each power supply requires one SLZ02 and two mounting screws which are not included in the set (e. g. M5x12 or corresponding sheet-metal screws).

#### **Dimensions**

**Data sheet** 



## **Exchanging the Profiles**

a) At the unit: Remove the screw from the profiles.
Pull the profiles outwards to remove.



b) Push the SLZ02 profiles into the groove as far as possible and firmly screw them down.





### **Order information**

| Order number | Description                         |
|--------------|-------------------------------------|
| SLZ02        | wall mounting set (contains 2 pcs.) |

slz02e / 070112 1/2

Your partner in power supply:







PULS GmbH Arabellastraße 15 D-81925 München Tel.: +49 89 9278-0 Fax: +49 89 9278-199 www.puls-power.com