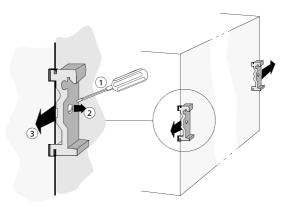

## **Exchanging the Profiles**

a) At the unit: Remove the screw from the profiles.
Pull the profiles outwards to remove.

b) Push the SLZ02 profiles into the groove as far as possible and firmly screw them down.