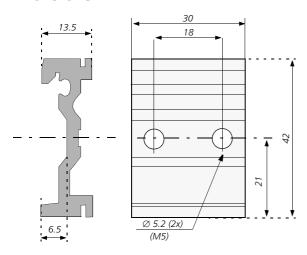

# Accessories

# SLZ02

• Wall Mounting Set (2 pieces)



Instead of snapping a SilverLine unit onto the DIN-rail, you also can screw it on a surface by means of the wall mounting set SLZ02. This set consists of two aluminum profiles which replace the existing profiles at the back of the unit.

#### **Notes:**

• Each power supply requires one SLZ02 and two mounting screws which are not included in the set (e. g. M5x12 or corresponding sheet-metal screws).

#### **Dimensions**

**Data sheet** 



## **Exchanging the Profiles**

a) At the unit: Remove the screw from the profiles.
Pull the profiles outwards to remove.



b) Push the SLZ02 profiles into the groove as far as possible and firmly screw them down.





### **Order information**

| Order number | Description                         |
|--------------|-------------------------------------|
| SLZ02        | wall mounting set (contains 2 pcs.) |

slz02e / 070112 1/2

Your partner in power supply:







PULS GmbH Arabellastraße 15 D-81925 München Tel.: +49 89 9278-0 Fax: +49 89 9278-199 www.puls-power.com