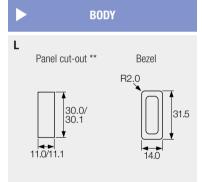

# 6000 SP Splash Resistant Rocker Switches 16A 250Vac

- Ratings up to 20A, 277Vac
- High in-rush (ON-OFF types)
- Positive switch action
- Distinctive styling
- Illuminated & nonilluminated
- Single pole
- Panel cut out: 30.1 x 11.1mm

For all options call the factory

- Panel thickness L
  - 0.75 to 2.5mm
- \*\* For cut-out details on momentary switches call sales

EN1224

## EN1223

Cut-outs must be punched in the direction of insertion