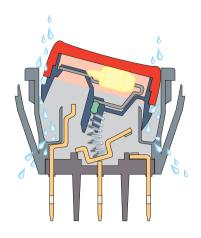

Current carrying parts are protected from moisture. Droplets which may enter the switch are channelled out through ports in the switch body.