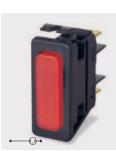

# 6000 SP Splash Resistant Rocker Switches 16A 250Vac

- Ratings up to 20A, 277Vac
- High in-rush (ON-OFF types)
- Positive switch action
- Distinctive styling
- Illuminated & nonilluminated
- Single pole
- Panel cut out: 30.1 x 11.1mm

# <u>C 6003 A L ---</u>

TERMINAL FUNCTION ROCKER BODY PRINT, COLOUR, VOLTAGE ETC

|   | TERMINAL                                                |                                                              | FUNCTION                                                                                   |                    | <b>ROCKER</b>      |
|---|---------------------------------------------------------|--------------------------------------------------------------|--------------------------------------------------------------------------------------------|--------------------|--------------------|
| C | 9.7                                                     | 0                                                            | Approvals & ratings vary with function<br>N OFF Switches - ON when pressed over terminal 3 |                    | A Softline<br>Matt |
|   | 6.3 x 0.8                                               | 6000                                                         | ON - OFF                                                                                   | •                  |                    |
|   |                                                         | 6001                                                         | ON - OFF (momentary ON)                                                                    | ↑ <b></b> , ∘      | A Softline<br>Matt |
|   |                                                         | 6002                                                         | ON - OFF (momentary OFF)                                                                   | ↓ <b></b> ∘        | Lit                |
| H | 9.7                                                     | 6003                                                         | ON - OFF Lit                                                                               | •~••••••••         | P Lit window       |
|   | 4.8 x 0.8                                               | 6008                                                         | ON - OFF Lit (Unswitched neutral)                                                          | •~•••              | Matt               |
|   |                                                         | 6009                                                         | ON - OFF (momentary ON) Lit<br>(Unswitched neutral)                                        | <b>↓ • ~ • ⊕ •</b> |                    |
|   |                                                         | 6010                                                         | ON - ON                                                                                    | · · · ·            |                    |
| S |                                                         | 6011                                                         | ON - ON (momentary 1 side)                                                                 | +                  |                    |
|   |                                                         |                                                              |                                                                                            |                    |                    |
|   | Screw & Clamp<br>N/A for assemblies<br>with 3 terminals | For twin switches and double pole circuits see pages 20 & 21 |                                                                                            |                    |                    |