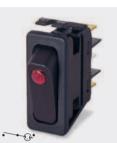

# 6000 SP Splash Resistant Rocker Switches 16A 250Vac

- Ratings up to 20A, 277Vac
- High in-rush (ON-OFF types)
- Positive switch action
- Distinctive styling
- Illuminated & nonilluminated
- Single pole
- Panel cut out: 30.1 x 11.1mm

# <u>C 6003 A L ---</u>

TERMINAL FUNCTION ROCKER BODY PRINT, COLOUR, VOLTAGE ETC

|   | TERMINAL                                                |                                                              | FUNCTION                                                                                   |                    | <b>ROCKER</b>      |
|---|---------------------------------------------------------|--------------------------------------------------------------|--------------------------------------------------------------------------------------------|--------------------|--------------------|
| C | 9.7                                                     | 0                                                            | Approvals & ratings vary with function<br>N OFF Switches - ON when pressed over terminal 3 |                    | A Softline<br>Matt |
|   | 6.3 x 0.8                                               | 6000                                                         | ON - OFF                                                                                   | •                  |                    |
|   |                                                         | 6001                                                         | ON - OFF (momentary ON)                                                                    | ↑ <b></b> , ∘      | A Softline<br>Matt |
|   |                                                         | 6002                                                         | ON - OFF (momentary OFF)                                                                   | ↓ <b></b> ∘        | Lit                |
| H | 9.7                                                     | 6003                                                         | ON - OFF Lit                                                                               | •~••••••••         | P Lit window       |
|   | 4.8 x 0.8                                               | 6008                                                         | ON - OFF Lit (Unswitched neutral)                                                          | •~•••              | Matt               |
|   |                                                         | 6009                                                         | ON - OFF (momentary ON) Lit<br>(Unswitched neutral)                                        | <b>↓ • ~ • ⊕ •</b> |                    |
|   |                                                         | 6010                                                         | ON - ON                                                                                    | · · · ·            |                    |
| S |                                                         | 6011                                                         | ON - ON (momentary 1 side)                                                                 | +                  |                    |
|   |                                                         |                                                              |                                                                                            |                    |                    |
|   | Screw & Clamp<br>N/A for assemblies<br>with 3 terminals | For twin switches and double pole circuits see pages 20 & 21 |                                                                                            |                    |                    |

Current carrying parts are protected from moisture. Droplets which may enter the switch are channelled out through ports in the switch body.