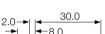

### For IP65 see options below

C6000AL ---

6000AL ---

6 C6010AL ---

6003AL ---

6 C6003PL ---

DIMENSIONS (mm)

C6030AL ---