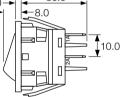

### For IP65 see options below

C6000AL ---

6000AL ---

6 C6010AL ---

6003AL ---

6 C6003PL ---

DIMENSIONS (mm)

C6030AL ---