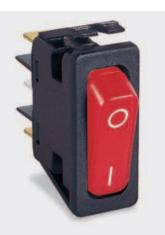

# 6000 SP Splash Resistant Rocker Switches 16A 250Vac

- Ratings up to 20A, 277Vac
- High in-rush (ON-OFF types)
- Positive switch action
- Distinctive styling
- Illuminated & nonilluminated
- Single pole
- Panel cut out: 30.1 x 11.1mm