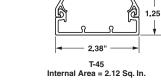

> E1. Labeling Systems

> > E2. Labels

E3. Pre-Printed & Write-On Markers

E4. Permanent Identification

E5. Lockout/ Tagout & Safety Solutions

Index

T45DW10

| Internal Area = 2.12 Sq. In.       |                                                                                                  |                                       |              |                 |                      |
|------------------------------------|--------------------------------------------------------------------------------------------------|---------------------------------------|--------------|-----------------|----------------------|
| Part Number                        | Part Description                                                                                 | Raceway Size                          | Color‡       | Length<br>(Ft.) | Std.<br>Ctn.<br>Qty. |
| T-45 Raceway Base with Adhesive    |                                                                                                  |                                       |              |                 |                      |
| T45BIW8-A                          | T-45 raceway base in 8' and 10' lengths with adhesive. Supplied with pre-punched mounting holes. | 2.38" x 1.25"<br>(60.3mm x<br>32.0mm) | Off<br>White | 8               | 160                  |
| T45BIW10-A                         |                                                                                                  |                                       |              | 10              | 200                  |
| T-45 Raceway Base without Adhesive |                                                                                                  |                                       |              |                 |                      |
| T45BIW8                            | T-45 raceway base in 8' and 10' lengths with adhesive. Supplied with pre-punched mounting holes. | 2.38" x 1.25"<br>(60.3mm x<br>32.0mm) | Off<br>White | 8               | 160                  |
| T45BIW10                           |                                                                                                  |                                       |              | 10              | 200                  |
| T-45 Raceway                       | Cover                                                                                            |                                       |              |                 |                      |
| T45CIW8                            | T-45 raceway cover in 8' and 10' lengths. Can be hinged open on either side of T-45 base.        | _                                     | Off<br>White | 8               | 160                  |
| T45CIW10                           |                                                                                                  |                                       |              | 10              | 200                  |
| T-45 Raceway                       | Divider Wall                                                                                     |                                       |              |                 |                      |
| T45DW8                             | T-45 divider wall. Snaps onto rails in                                                           |                                       |              | 8               | 0                    |

‡For other colors replace IW (Off White) with EI (Electric Ivory) or BL (Black). Order base and cover separately.

Available in 8' and 10' lengths.

T-45 raceway base to create separate

ensure channel separation per UL/CSA.