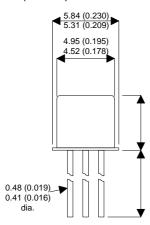

**BC477** 

Dimensions in mm (inches).





## TO18 (TO206AA) PINOUTS

1 – Emitter

2 - Base

3 - Collector

## Bipolar PNP Device in a Hermetically sealed TO18 Metal Package.

**Bipolar PNP Device.** 

$$V_{ceo} = 80V$$

$$I_{c} = 0.1A$$

All Semelab hermetically sealed products can be processed in accordance with the requirements of BS, CECC and JAN, JANTX, JANTXV and JANS specifications

| Parameter                 | Test Conditions       | Min. | Тур. | Max. | Units |
|---------------------------|-----------------------|------|------|------|-------|
| V <sub>CEO</sub> *        |                       |      |      | 80   | V     |
| I <sub>C(CONT)</sub>      |                       |      |      | 0.1  | Α     |
| h <sub>FE</sub>           | $@ 5/2m (V_{ce}/I_c)$ | 50   |      | 220  | -     |
| f <sub>t</sub>            |