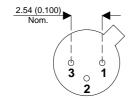

**BC477** 

Dimensions in mm (inches).





## TO18 (TO206AA) PINOUTS

1 – Emitter

2 - Base

3 - Collector

## Bipolar PNP Device in a Hermetically sealed TO18 Metal Package.

**Bipolar PNP Device.** 

$$V_{ceo} = 80V$$

$$I_{c} = 0.1A$$

All Semelab hermetically sealed products can be processed in accordance with the requirements of BS, CECC and JAN, JANTX, JANTXV and JANS specifications

| Parameter                 | Test Conditions       | Min. | Тур. | Max. | Units |
|---------------------------|-----------------------|------|------|------|-------|
| V <sub>CEO</sub> *        |                       |      |      | 80   | V     |
| I <sub>C(CONT)</sub>      |                       |      |      | 0.1  | Α     |
| h <sub>FE</sub>           | $@ 5/2m (V_{ce}/I_c)$ | 50   |      | 220  | -     |
| f <sub>t</sub>            |