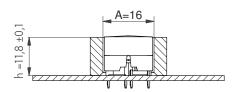

## Square cap for foil overlay

- Square cap
- Designed for foil overlay
- 15 mm x 15 mm
- h =12.5 mm
- Material: ABS/polycarbonate
- Temp. Range: -40/+85°C
- Panel cut-out: 1YS-16 x 16

All dimensions in mm

H: The height recommendation does not include the foil. We recommend embossing the foil to follow the curve of the keycap.

The best tactile feeling is obtained with a small pretravel.

The dimension H is based on an embossed foil. With a flat foil the dimension "H" will have to be adjusted, and enough area between the cap and front panel needs to be addressed to ensure foil flexibility.