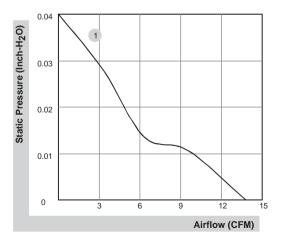

## Specifications

| MAGLev<br>by SUNON | Bearing                  | Rating<br>Voltage | Power<br>Current | Power<br>Consumption | Speed | Air<br>Flow | Static<br>Pressure | Noise   | Weight | Curve |
|--------------------|--------------------------|-------------------|------------------|----------------------|-------|-------------|--------------------|---------|--------|-------|
|                    | <ul> <li>VAPO</li> </ul> | (VDC)             | (mA)             | (WATTS)              | (RPM) | (CFM)       | (Inch-H₂O)         | (dB(A)) | (g)    |       |
| HA60251V4-000U-999 | ٠                        | 12                | 60               | 0.70                 | 2500  | 13.8        | 0.04               | 13.8    | 41.5   | 1     |

External dimensions(mm)

Air Flow-Static Pressure Characteristics

INLET

OUTLET

\*All model could be customized. Please contact with Sunon Sales. \*Specifications are subject to change without notice. Please Visit SUNON website at http://www.sunon.com for update information.