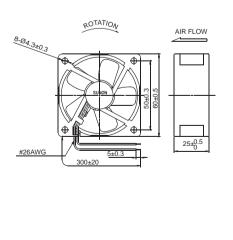

External dimensions(mm)

Air Flow-Static Pressure Characteristics

INLET

OUTLET

\*All model could be customized. Please contact with Sunon Sales. \*Specifications are subject to change without notice. Please Visit SUNON website at http://www.sunon.com for update information.