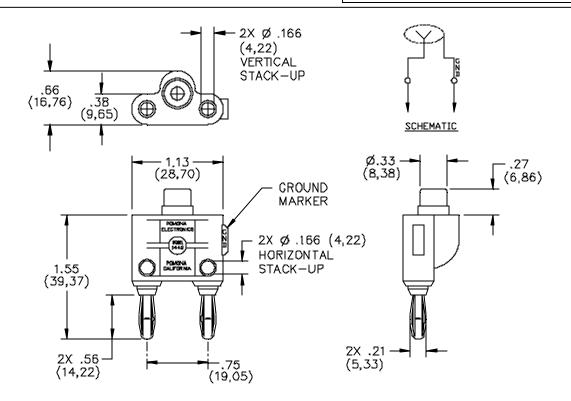

#### **MATERIALS:**

Upper Connector: Phono Jack

Insulation: Polypropylene molded to phono jack and banana plug bodies. Color: Black

Marking: "POMONA ELECTRONICS MODEL 1442 POMONA CALIFORNIA"

Lower Connector: Double Banana Plug

Spring – Beryllium Copper per QQ-C-533, Alloy 172, Cond. HT.

Plug Body – Brass per QQ-B-626, Alloy 360, ½ Hard.

Finish: Nickel plated per QQ-N-290, Class 2, 200/300 microinches.

### **ORDERING INFORMATION:** Model 1442

All dimensions are in inches. Tolerances (except noted):  $.xx = \pm .02$ " (,51 mm),  $.xxx = \pm .005$ " (,127 mm). All specifications are to the latest revisions. Specifications are subject to change without notice. Registered trademarks are the property of their respective companies/ Made in USA