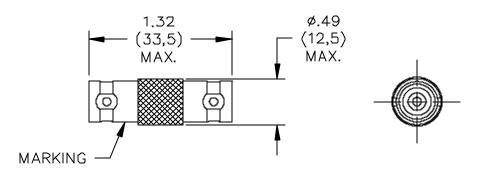

## Pomona®

MATERIALS:

Body – Brass, Tarnish Resistant Plating, Center Contact: Gold Plated Beryllium Copper Dielectric: PTFE Marking: "Pomona 3283"

## **ORDERING INFORMATION:** Model 3283

All dimensions are in inches and metric. All specifications are to the latest revisions. Specifications are subject to change without notice. Registered trademarks are the property of their respective companies. Made in USA