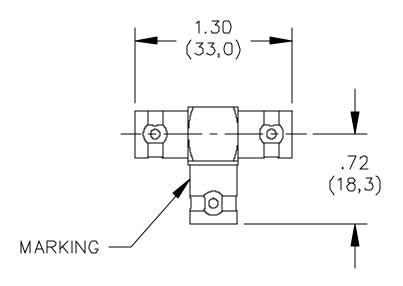

## **MATERIALS:**

Body and Fittings – Brass, Tarnish Resistant Plating, Center Contact – Gold Plated Beryllium Copper Dielectric: PTFE Marking: "Pomona 3284"

## **ORDERING INFORMATION:** Model 3284

All dimensions are in inches and metric. All specifications are to the latest revisions. Specifications are subject to change without notice. Registered trademarks are the property of their respective companies. Made in USA