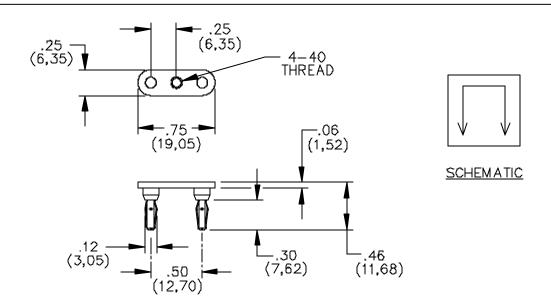

#### **FEATURES:**

- Low profile 1.6 (.062) thick brass shorting bar.
- Center hole accepts #4-40 screw, for easy removal.
- Mates to Model # 2143 or any miniature double banana jack.

## **ORDERING INFORMATION:** Model 3030

All dimensions are in inches. Tolerances (except noted):  $.xx = \pm .02$ " (,51 mm),  $.xxx = \pm .005$ " (,127 mm). All specifications are to the latest revisions. Specifications are subject to change without notice. Registered trademarks are the property of their respective companies. Made in USA