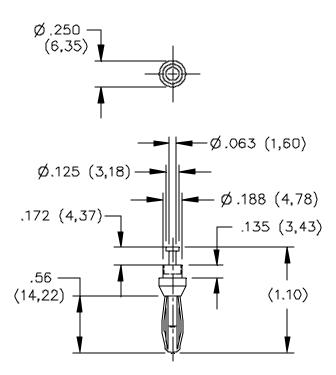

#### Sold in packages of 10

All dimensions are in inches. Tolerances (except noted):  $.xx = \pm .02$ " (,51 mm),  $.xxx = \pm .005$ " (,127 mm). All specifications are to the latest revisions. Specifications are subject to change without notice. Registered trademarks are the property of their respective companies.