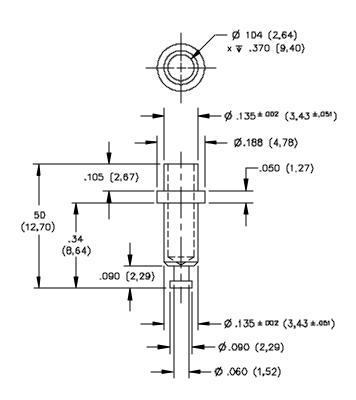

## **Model 3277** Miniature Rivet Type Banana Jack With Turret for 1/16" Thick Panel

## **FEATURES:**

- Accepts miniature banana plugs.
- Mounts in panels up to .062" thick.

## **RATINGS:**

Operating Voltage: 1500 VDC

Current: 5 Amperes

**ORDERING INFORMATION:** Model 3277

Sold in packages of 10

All dimensions are in inches and metric.

All specifications are to the latest revisions. Specifications are subject to change without notice.